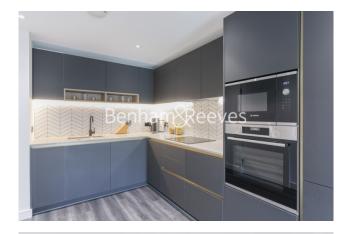

# ■ 2 Bedrooms ■ 2 Bathrooms □ Furnished/UnFurnished

A spacious air-conditioned 2nd floor apartment with large private balcony situated in a prestigious development in Hammersmith. The property is ideally located within walking distance to Hammersmith Underground Station.

## **Property features**

2 Double Bedroom Apartment with Built-in Wardrobe | Utility Room / Long Hallway | 24 Hr Concierge / 24 Hr Security / Communal Gardens | Double Reception Room with Dining Area | Parking available at an extra cost | EPC-B | Fully Fitted Kitchen Integrated with Well-Known Appliances | Air Ventilation / Underfloor Heating / Air Conditioning | Luxurious 2 x Bathrooms | Nearby Hammersmith Stations