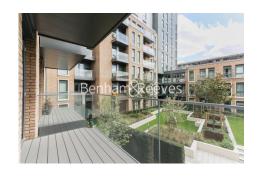

# ■ 2 Bedrooms ■ 2 Bathrooms □ Furnished/UnFurnished

A spacious air-conditioned 2nd floor apartment with large private balcony situated in a prestigious development in Hammersmith. The property is ideally located within walking distance to Hammersmith Underground Station.

## **Property features**

2 Double Bedroom Apartment with Built-in Wardrobe | Utility Room / Long Hallway | 24 Hr Concierge / 24 Hr Security / Communal Gardens | Double Reception Room with Dining Area | Parking available at an extra cost | EPC-B | Fully Fitted Kitchen Integrated with Well-Known Appliances | Air Ventilation / Underfloor Heating / Air Conditioning | Luxurious 2 x Bathrooms | Nearby Hammersmith Stations