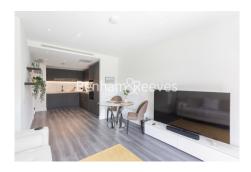

# ■ 2 Bedrooms ■ 2 Bathrooms □ Furnished/UnFurnished

A spacious air-conditioned 2nd floor apartment with large private balcony situated in a prestigious development in Hammersmith. The property is ideally located within walking distance to Hammersmith Underground Station.

## **Property features**

2 Double Bedroom Apartment with Built-in Wardrobe | Utility Room / Long Hallway | 24 Hr Concierge / 24 Hr Security / Communal Gardens | Double Reception Room with Dining Area | Parking available at an extra cost | EPC-B | Fully Fitted Kitchen Integrated with Well-Known Appliances | Air Ventilation / Underfloor Heating / Air Conditioning | Luxurious 2 x Bathrooms | Nearby Hammersmith Stations