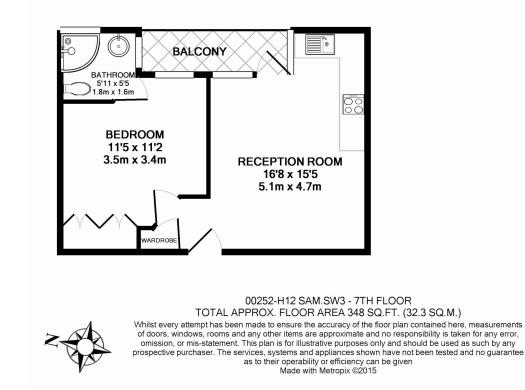

## 🛋 1 Bedroom 🖼 1 Bathroom 🕮 Furnished

A gorgeous interior-designed 355 sq ft ONE-BEDROOM apartment is located in the popular SLOANE AVENUE MANSIONS in Chelsea. Residents benefit from 24 Hr Porter services, a private BALCONY & Hot Water & Heating inclusive. The famous King's Road & Sloane Square are a short walk, as are South Kensington & Sloane Square Stations.

### **Property features**

1 Bedroom | 1 Bathroom | Private Balcony | Furnished | 24 Hr Concierge | EPC-C | 355 Sq Ft | Open Plan Reception/Kitchen | Short Walk to the King's Road | South Kensington Underground Station