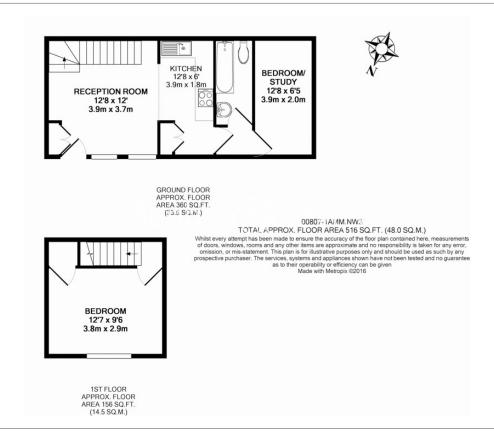

## **Property features**

2 Bedrooms | 1 Bathroom | Reception | Unfurnished | Fitted Kitchen | EPC-D | Private Car Access | Close to Amenities | Nearby Hampstead Heath Station

020 7435 9681