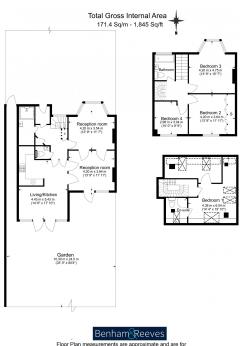

## **Property features**

Four-bedroom | Three-bathroom detached home | Located on one of Golders Green's premier roads | Two bright reception rooms offering ample living space | Newly fitted eat-in kitchen with sleek granite worktops | EPC - D | Furnished/unfurnished | Beautifully maintained private garden | A separate study room with integrated kitchen facilities | Off-street parking for 2-3 vehicles

For more information about this property, please call our Hampstead branch on

020 7435 9681

www.benhams.com

£912 per week, £3,950 per month + fees

Floor Plan measurements are approximate and are for illustrative purposes only. While we do not doubt the floor plans accuracy, we make no guarantee, warranty or representation as to the accuracy and completeness of the floor plan.