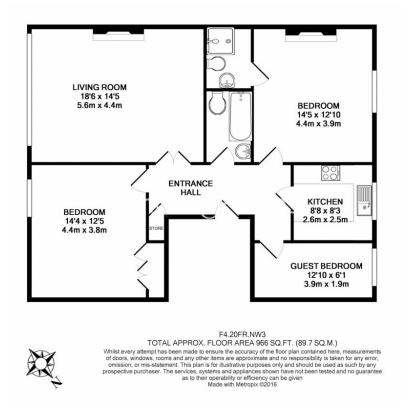

## 🛋 3 Bedrooms 🛛 🛱 2 Bathrooms 🕮 Unfurnished

A large Top Floor apartment situated in a striking period conversion on a quiet residential street in Hampstead. Nearby transport links include Finchley Road and Frognal station on the London Overground.

### **Property features**

3 Bedrooms | 2 Bathrooms | Reception | Unfurnished | Fitted Kitchen | EPC-D | Period Fireplace | Off Street Parking | Nearby Finchley Road & Frognal Station

For more information about this property, please call our Hampstead branch on