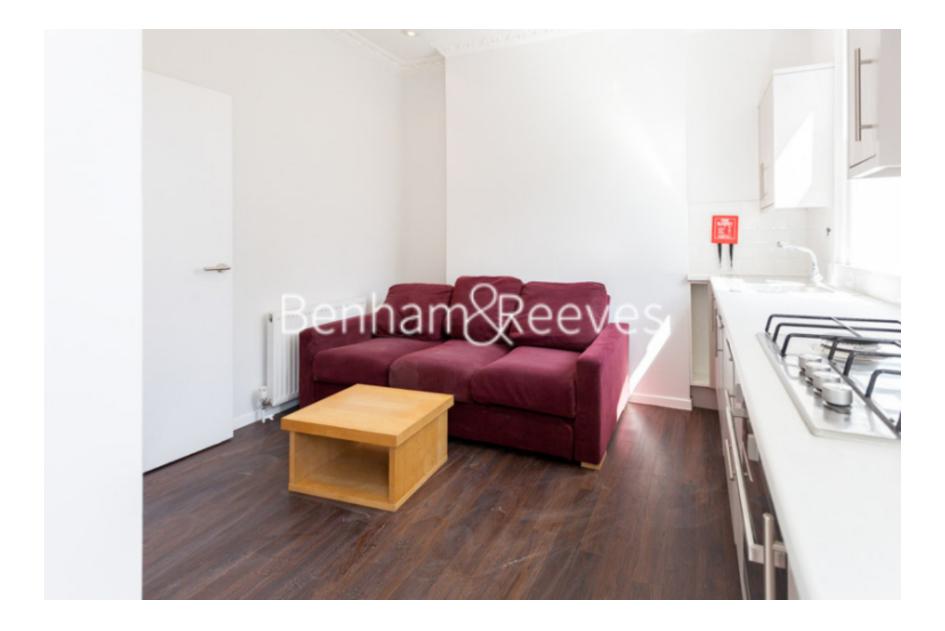

## 🛋 1 Bedroom 🖼 1 Bathroom 🕮 Furnished

Newly refurbished 1st floor apartment situated within a terrace conversion in the heart of Hampstead Village and surrounded by the open spaces of Hampstead Heath. A short walk from Hampstead Underground Station (Northern Line).

### **Property features**

Newly refurbished | Wood floors | Open plan kitchen | Brand new kitchen | Neutral décor | EPC-C | Available Hampstead Heath | Close to Amenities | Close to Hampstead Station

For more information about this property, please call our Hampstead branch on