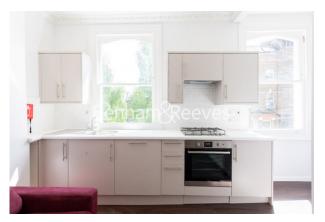

## 🛋 1 Bedroom 🖼 1 Bathroom 🕮 Furnished

Newly refurbished 1st floor apartment situated within a terrace conversion in the heart of Hampstead Village and surrounded by the open spaces of Hampstead Heath. A short walk from Hampstead Underground Station (Northern Line).

### **Property features**

Newly refurbished | Wood floors | Open plan kitchen | Brand new kitchen | Neutral décor | EPC-C | Available Hampstead Heath | Close to Amenities | Close to Hampstead Station

For more information about this property, please call our Hampstead branch on