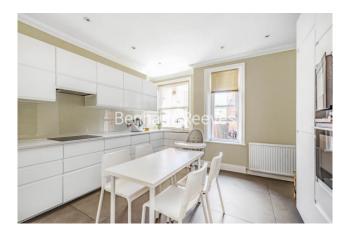

### **Property features**

1,880 sqft / 174.6 sqm | Four Bedrooms | Fourth Floor (Top) with Lift Access | Private Balcony | Spacious Entrance Hall | EPC-E | Fully-Fitted Kitchen | Communal Gardens | Guest WC | Near StationHampstead and West Hampstead