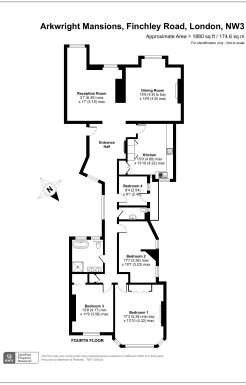

### **Property features**

1,880 sqft / 174.6 sqm | Four Bedrooms | Fourth Floor (Top) with Lift Access | Private Balcony | Spacious Entrance Hall | EPC-E | Fully-Fitted Kitchen | Communal Gardens | Guest WC | Near StationHampstead and West Hampstead