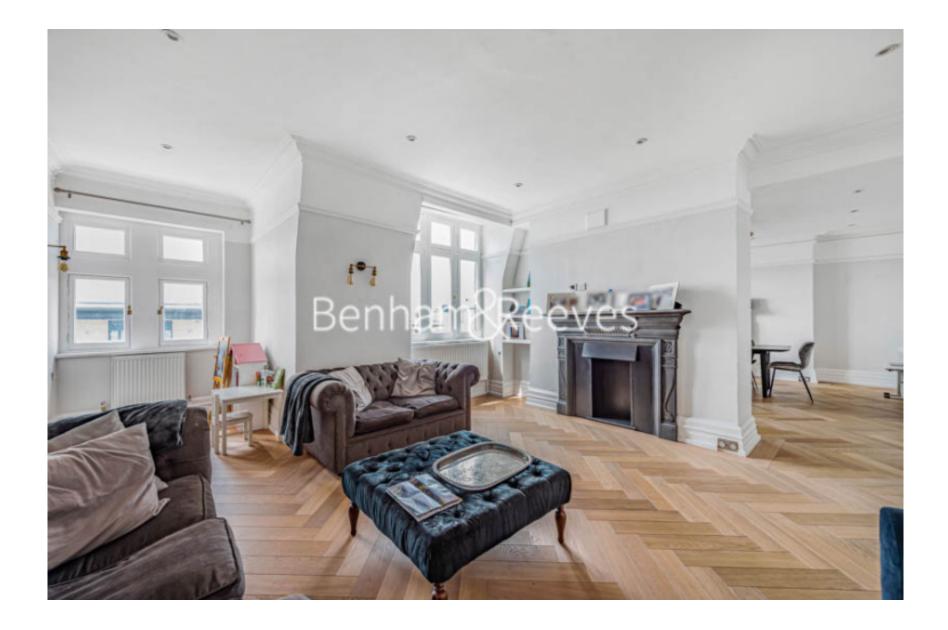

### 🛋 4 Bedrooms 🖼 1 Bathroom 🕮 Unfurnished

A beautifully presented bright and spacious 4th floor apartment, with lift access, situated in an attractive period mansion block conveniently located in Hampstead. Well-located for both Hampstead and West Hampstead Stations with excellent transport links.

### **Property features**

1,880 sqft / 174.6 sqm | Four Bedrooms | Fourth Floor (Top) with Lift Access | Private Balcony | Spacious Entrance Hall | EPC-E | Fully-Fitted Kitchen | Communal Gardens | Guest WC | Near StationHampstead and West Hampstead