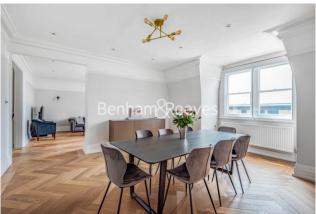

### **Property features**

1,880 sqft / 174.6 sqm | Four Bedrooms | Fourth Floor (Top) with Lift Access | Private Balcony | Spacious Entrance Hall | EPC-E | Fully-Fitted Kitchen | Communal Gardens | Guest WC | Near StationHampstead and West Hampstead