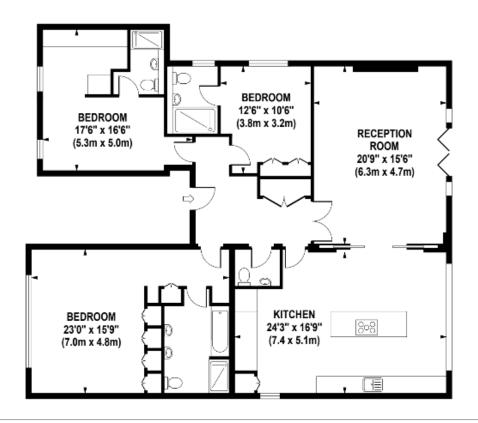

**Lyndhurst Road, Hampstead, NW3** 

£1,957 per week, £8,480 per month + fees

■ 3 Bedrooms 

■ 3 Bathrooms 

□ Unfurnished

Stylish, spacious apartment situated close to the amenities of Belsize Park and Hampstead.

## **Property features**

Brand new development of 7 flats completely refurbished | Interior designed and furnished throughout | Integrated ceiling speakers ready for connection to audio | Lift servicing all the floors | Landscape designed garden | EPC-C | Near the amenities of Belsize Park and Hampstead | Private balcony | Nearby King's Cross Station