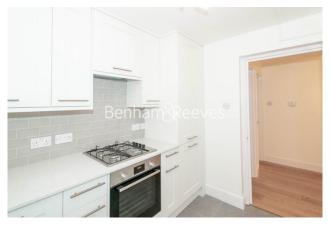

## **Property features**

Newly Refurbished Throughout | Two Bathrooms | Split Level | Oak Wood Floors | Brand New Fitted Kitchen | EPC-D | Fitted Wardrobes | Two Balconies | Off Street Parking | Nearby Belsize **Park Tube Station** 