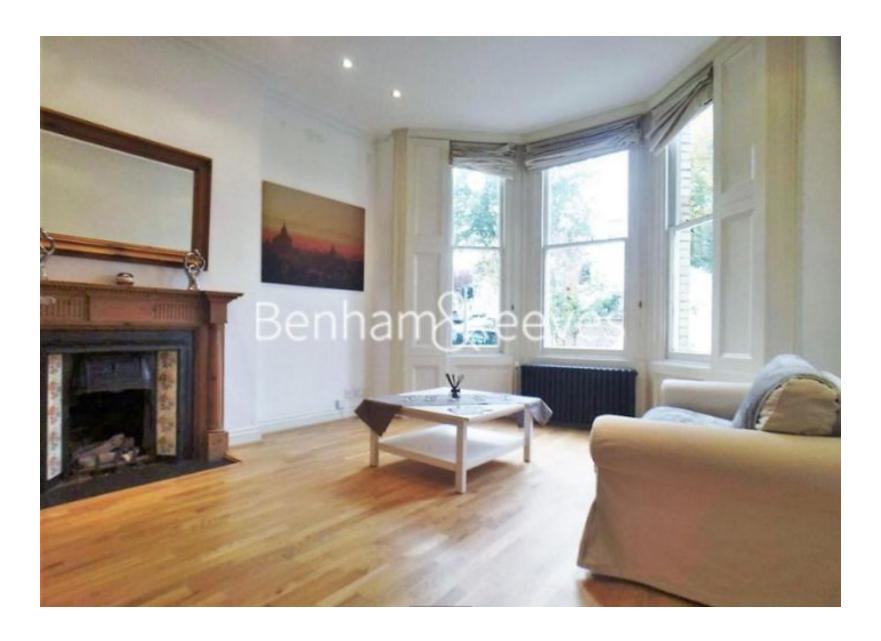

# ■ 2 Bedrooms ■ 1 Bathroom □ Furnished/UnFurnished

This bright and spacious flat is set on the raised ground floor of a period building located in the heart of Hampstead, within reach of Hampstead Tube Station (Northern Line).

# **Property features**

2 Bedrooms | 1 Bathroom | Reception | Furn/Unfurn | Modern bathroom | EPC-D | Large Bay Windows | Fully Fitted Modern Kitchen | Wood Floors | Close to Northern Line

For more information about this property, please call our Hampstead branch on