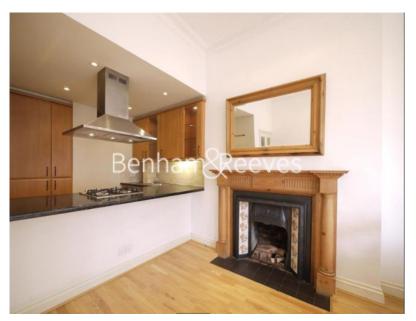

# **Property features**

2 Bedrooms | 1 Bathroom | Reception | Furn/Unfurn | Modern bathroom | EPC-D | Large Bay Windows | Fully Fitted Modern Kitchen | Wood Floors | Close to Northern Line

For more information about this property, please call our Hampstead branch on