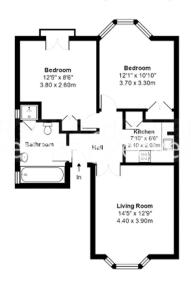

#### **GAYTON CRESCENT, HAMPSTEAD, NW3**

Approximate Gross Internal Area: 613 ft2 ... 57.0 m2