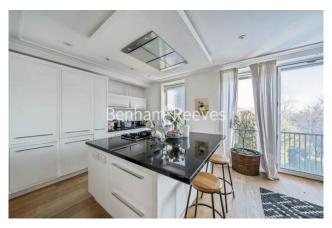

### **Property features**

4 Bedrooms | 2 Bathrooms | Large living space | Private garage | Terrace | EPC-D | Stylish kitchen with integrated built-in appliances | Juliet balcony overlook amazing views | Hampstead Tube station