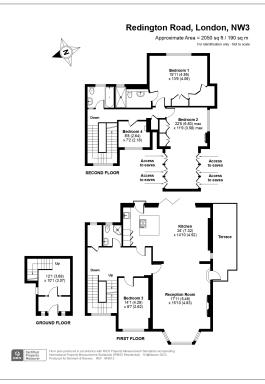

# 

A large, unique and exceptional apartment set on the top floors of a sought after gated development in Hampstead. Residents benefit from an allocated off-street parking space and a convenient location nearby the amenities of Hampstead Village and Hampstead Tube Station (Northern Line).

### **Property features**

4 Bedrooms | 2 Bathrooms | Large living space | Private garage | Terrace | EPC-D | Stylish kitchen with integrated built-in appliances | Juliet balcony overlook amazing views | Hampstead Tube station