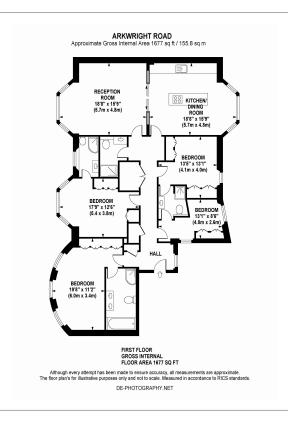

# 

A spectacular, air-conditioned first floor apartment, with gated parking and private garden, set in a newly developed historic building in NW3 in the heart of Hampstead.

Please **click here** for full detail

### **Property features**

Double bedrooms | Two En suite rooms | Kitchen/Dining Room | Large reception | Communal gardens | EPC-C | Porter | Lift | Short walk to Hampstead village

For more information about this property, please call our Hampstead branch on