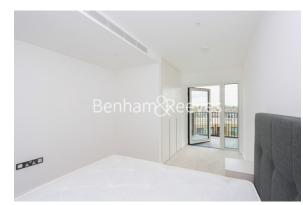

## 🛋 1 Bedroom 🖼 1 Bathroom 🕮 Furnished

A modern apartment, with excellent onsite resident facilities, situated in a riverside development close to the amenities of Hammersmith. Located within walking distance from Hammersmith underground station, (Piccadilly, Circle, District and Hammersmith and City line.

## **Property features**

1 Double Bedroom with Built-in Wardrobes | Very Bright & Spacious Reception Room | Internal Area: 538.196 Sq Ft Internally / Furnished | Free access to swimming pool, gym, wine room, snooker room | Luxury Bathroom Features with Dark Brown Pearl Finish | EPC-B | Designable Fully Fitted Open Plan Kitchen with Appliances | Multi-channel Underfloor Heating / Air Ventilation System | Step-away from Piccadilly line, District line & Circle line | Nearby Hammersmith Underground Station