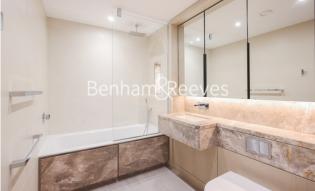

## **Property features**

1 Double Bedroom with Built-in Wardrobes | Very Bright & Spacious Reception Room | Internal Area: 538.196 Sq Ft Internally / Furnished | Free access to swimming pool, gym, wine room, snooker room | Luxury Bathroom Features with Dark Brown Pearl Finish | EPC-B | Designable Fully Fitted Open Plan Kitchen with Appliances | Multi-channel Underfloor Heating / Air Ventilation System | Step-away from Piccadilly line, District line & Circle line | Nearby Hammersmith Underground Station