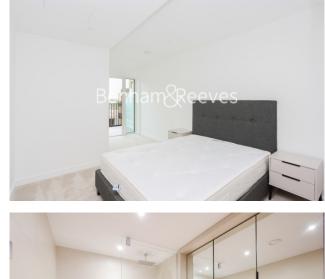

## **Property features**

1 Double Bedroom with Built-in Wardrobes | Very Bright & Spacious Reception Room | Internal Area: 538.196 Sq Ft Internally / Furnished | Free access to swimming pool, gym, wine room, snooker room | Luxury Bathroom Features with Dark Brown Pearl Finish | EPC-B | Designable Fully Fitted Open Plan Kitchen with Appliances | Multi-channel Underfloor Heating / Air Ventilation System | Step-away from Piccadilly line, District line & Circle line | Nearby Hammersmith Underground Station