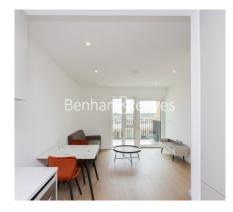

## 🛋 1 Bedroom 🖼 1 Bathroom 🕮 Furnished

A modern apartment, with excellent onsite resident facilities, situated in a riverside development close to the amenities of Hammersmith. Located within walking distance from Hammersmith underground station, (Piccadilly, Circle, District and Hammersmith and City line.

## **Property features**

1 Double Bedroom with Built-in Wardrobes | Very Bright & Spacious Reception Room | Internal Area: 538.196 Sq Ft Internally / Furnished | Free access to swimming pool, gym, wine room, snooker room | Luxury Bathroom Features with Dark Brown Pearl Finish | EPC-B | Designable Fully Fitted Open Plan Kitchen with Appliances | Multi-channel Underfloor Heating / Air Ventilation System | Step-away from Piccadilly line, District line & Circle line | Nearby Hammersmith Underground Station