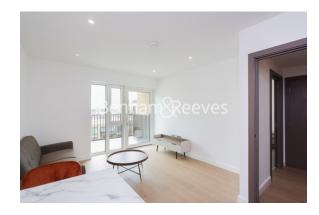

## 🛋 1 Bedroom 🖼 1 Bathroom 🕮 Furnished

A modern apartment, with excellent onsite resident facilities, situated in a riverside development close to the amenities of Hammersmith. Located within walking distance from Hammersmith underground station, (Piccadilly, Circle, District and Hammersmith and City line.

## **Property features**

1 Double Bedroom with Built-in Wardrobes | Very Bright & Spacious Reception Room | Internal Area: 538.196 Sq Ft Internally / Furnished | Free access to swimming pool, gym, wine room, snooker room | Luxury Bathroom Features with Dark Brown Pearl Finish | EPC-B | Designable Fully Fitted Open Plan Kitchen with Appliances | Multi-channel Underfloor Heating / Air Ventilation System | Step-away from Piccadilly line, District line & Circle line | Nearby Hammersmith Underground Station