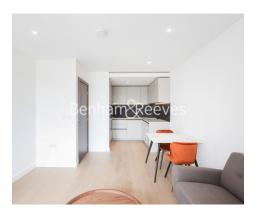

## 🛋 1 Bedroom 🖼 1 Bathroom 🕮 Furnished

A modern apartment, with excellent onsite resident facilities, situated in a riverside development close to the amenities of Hammersmith. Located within walking distance from Hammersmith underground station, (Piccadilly, Circle, District and Hammersmith and City line.

## **Property features**

1 Double Bedroom with Built-in Wardrobes | Very Bright & Spacious Reception Room | Internal Area: 538.196 Sq Ft Internally / Furnished | Free access to swimming pool, gym, wine room, snooker room | Luxury Bathroom Features with Dark Brown Pearl Finish | EPC-B | Designable Fully Fitted Open Plan Kitchen with Appliances | Multi-channel Underfloor Heating / Air Ventilation System | Step-away from Piccadilly line, District line & Circle line | Nearby Hammersmith Underground Station