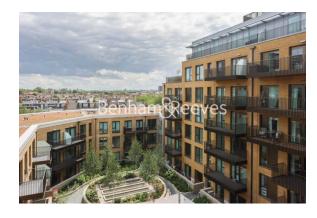

## 🛋 1 Bedroom 🖼 1 Bathroom 🕮 Furnished

A modern apartment, with excellent onsite resident facilities, situated in a riverside development close to the amenities of Hammersmith. Located within walking distance from Hammersmith underground station, (Piccadilly, Circle, District and Hammersmith and City line.

## **Property features**

1 Double Bedroom with Built-in Wardrobes | Very Bright & Spacious Reception Room | Internal Area: 538.196 Sq Ft Internally / Furnished | Free access to swimming pool, gym, wine room, snooker room | Luxury Bathroom Features with Dark Brown Pearl Finish | EPC-B | Designable Fully Fitted Open Plan Kitchen with Appliances | Multi-channel Underfloor Heating / Air Ventilation System | Step-away from Piccadilly line, District line & Circle line | Nearby Hammersmith Underground Station