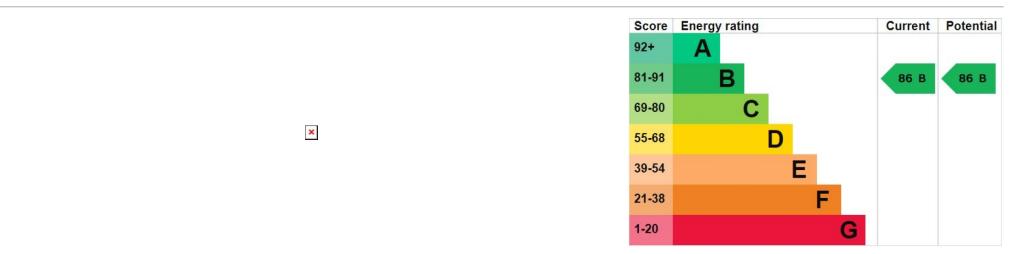

## **Property features**

1 Double Bedroom with Built-in Wardrobes | Very Bright & Spacious Reception Room | Internal Area: 538.196 Sq Ft Internally / Furnished | Free access to swimming pool, gym, wine room, snooker room | Luxury Bathroom Features with Dark Brown Pearl Finish | EPC-B | Designable Fully Fitted Open Plan Kitchen with Appliances | Multi-channel Underfloor Heating / Air Ventilation System | Step-away from Piccadilly line, District line & Circle line | Nearby Hammersmith Underground Station