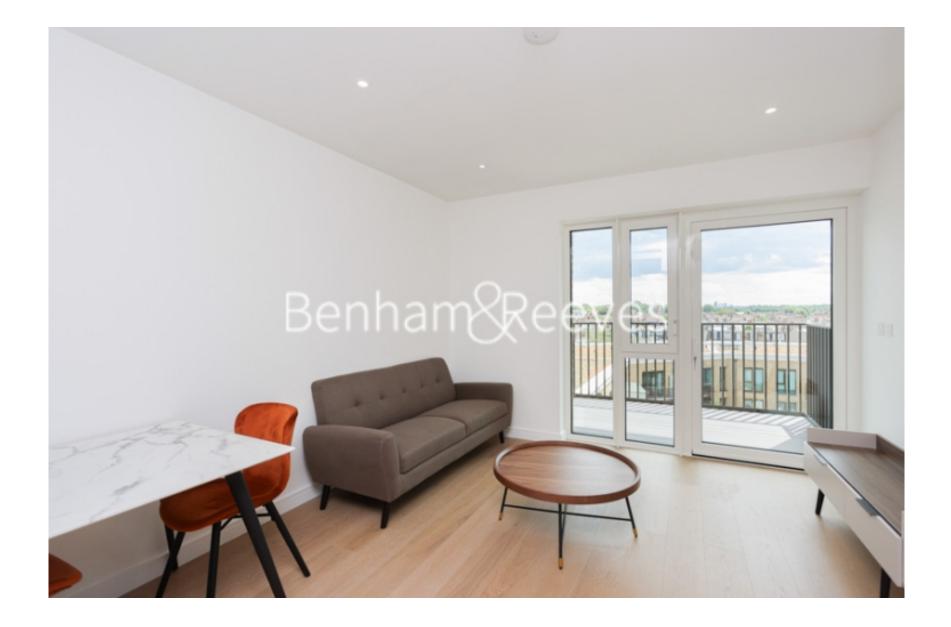

## 🛋 1 Bedroom 🖼 1 Bathroom 🕮 Furnished

A modern apartment, with excellent onsite resident facilities, situated in a riverside development close to the amenities of Hammersmith. Located within walking distance from Hammersmith underground station, (Piccadilly, Circle, District and Hammersmith and City line.

## **Property features**

1 Double Bedroom with Built-in Wardrobes | Very Bright & Spacious Reception Room | Internal Area: 538.196 Sq Ft Internally / Furnished | Free access to swimming pool, gym, wine room, snooker room | Luxury Bathroom Features with Dark Brown Pearl Finish | EPC-B | Designable Fully Fitted Open Plan Kitchen with Appliances | Multi-channel Underfloor Heating / Air Ventilation System | Step-away from Piccadilly line, District line & Circle line | Nearby Hammersmith Underground Station