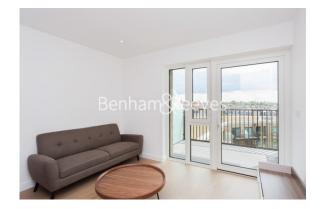

## 🛋 1 Bedroom 🖼 1 Bathroom 🕮 Furnished

A modern apartment, with excellent onsite resident facilities, situated in a riverside development close to the amenities of Hammersmith. Located within walking distance from Hammersmith underground station, (Piccadilly, Circle, District and Hammersmith and City line.

## **Property features**

1 Double Bedroom with Built-in Wardrobes | Very Bright & Spacious Reception Room | Internal Area: 538.196 Sq Ft Internally / Furnished | Free access to swimming pool, gym, wine room, snooker room | Luxury Bathroom Features with Dark Brown Pearl Finish | EPC-B | Designable Fully Fitted Open Plan Kitchen with Appliances | Multi-channel Underfloor Heating / Air Ventilation System | Step-away from Piccadilly line, District line & Circle line | Nearby Hammersmith Underground Station