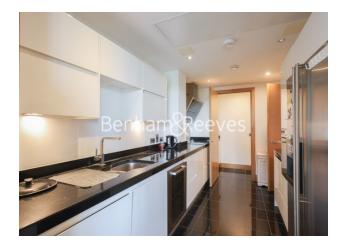

### **Property features**

Fifth-floor apartment with air-conditioning and a balcony | Three spacious double bedrooms | Two well-appointed bathrooms | Generously sized reception area | Fully equipped kitchen with premium materials | EPC-B | Stainless steel kitchen appliances and oak flooring. | High-quality bathroom fixtures | Abundance of natural light through large double-glazed windo | Proximity to Swiss Cottage Underground Station