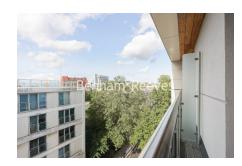

### **Property features**

Fifth-floor apartment with air-conditioning and a balcony | Three spacious double bedrooms | Two well-appointed bathrooms | Generously sized reception area | Fully equipped kitchen with premium materials | EPC-B | Stainless steel kitchen appliances and oak flooring. | High-quality bathroom fixtures | Abundance of natural light through large double-glazed windo | Proximity to Swiss Cottage Underground Station