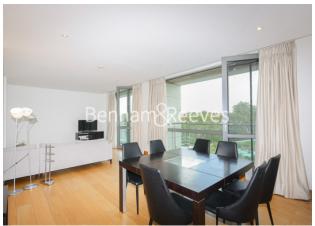

### 🛋 3 Bedrooms 🖼 2 Bathrooms 🕮 Furnished

Luxury air-conditioned fifth-floor apartment situated in a well-maintained secure portered building, with off-street parking close to the recently refurbished Sports Centre and Public Library. Swiss Cottage Station is easily and quickly accessed.

### **Property features**

Fifth-floor apartment with air-conditioning and a balcony | Three spacious double bedrooms | Two well-appointed bathrooms | Generously sized reception area | Fully equipped kitchen with premium materials | EPC-B | Stainless steel kitchen appliances and oak flooring. | High-quality bathroom fixtures | Abundance of natural light through large double-glazed windo | Proximity to Swiss Cottage Underground Station