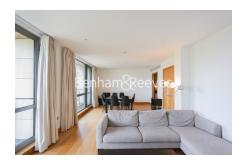

### 🛋 3 Bedrooms 🖼 2 Bathrooms 🕮 Furnished

Luxury air-conditioned fifth-floor apartment situated in a well-maintained secure portered building, with off-street parking close to the recently refurbished Sports Centre and Public Library. Swiss Cottage Station is easily and quickly accessed.

### **Property features**

Fifth-floor apartment with air-conditioning and a balcony | Three spacious double bedrooms | Two well-appointed bathrooms | Generously sized reception area | Fully equipped kitchen with premium materials | EPC-B | Stainless steel kitchen appliances and oak flooring. | High-quality bathroom fixtures | Abundance of natural light through large double-glazed windo | Proximity to Swiss Cottage Underground Station