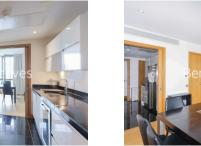

### 🛋 3 Bedrooms 🖼 2 Bathrooms 🕮 Furnished

Luxury air-conditioned fifth-floor apartment situated in a well-maintained secure portered building, with off-street parking close to the recently refurbished Sports Centre and Public Library. Swiss Cottage Station is easily and quickly accessed.

### **Property features**

Fifth-floor apartment with air-conditioning and a balcony | Three spacious double bedrooms | Two well-appointed bathrooms | Generously sized reception area | Fully equipped kitchen with premium materials | EPC-B | Stainless steel kitchen appliances and oak flooring. | High-quality bathroom fixtures | Abundance of natural light through large double-glazed windo | Proximity to Swiss Cottage Underground Station