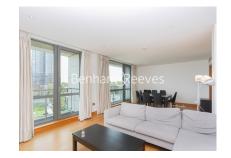

### 🛋 3 Bedrooms 🖼 2 Bathrooms 🕮 Furnished

Luxury air-conditioned fifth-floor apartment situated in a well-maintained secure portered building, with off-street parking close to the recently refurbished Sports Centre and Public Library. Swiss Cottage Station is easily and quickly accessed.

### **Property features**

Fifth-floor apartment with air-conditioning and a balcony | Three spacious double bedrooms | Two well-appointed bathrooms | Generously sized reception area | Fully equipped kitchen with premium materials | EPC-B | Stainless steel kitchen appliances and oak flooring. | High-quality bathroom fixtures | Abundance of natural light through large double-glazed windo | Proximity to Swiss Cottage Underground Station