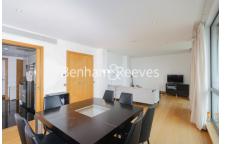

### 🛋 3 Bedrooms 🖼 2 Bathrooms 🕮 Furnished

Luxury air-conditioned fifth-floor apartment situated in a well-maintained secure portered building, with off-street parking close to the recently refurbished Sports Centre and Public Library. Swiss Cottage Station is easily and quickly accessed.

### **Property features**

Fifth-floor apartment with air-conditioning and a balcony | Three spacious double bedrooms | Two well-appointed bathrooms | Generously sized reception area | Fully equipped kitchen with premium materials | EPC-B | Stainless steel kitchen appliances and oak flooring. | High-quality bathroom fixtures | Abundance of natural light through large double-glazed windo | Proximity to Swiss Cottage Underground Station