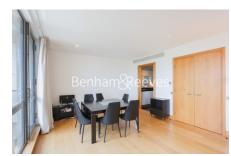

### 🛋 3 Bedrooms 🖼 2 Bathrooms 🕮 Furnished

Luxury air-conditioned fifth-floor apartment situated in a well-maintained secure portered building, with off-street parking close to the recently refurbished Sports Centre and Public Library. Swiss Cottage Station is easily and quickly accessed.

### **Property features**

Fifth-floor apartment with air-conditioning and a balcony | Three spacious double bedrooms | Two well-appointed bathrooms | Generously sized reception area | Fully equipped kitchen with premium materials | EPC-B | Stainless steel kitchen appliances and oak flooring. | High-quality bathroom fixtures | Abundance of natural light through large double-glazed windo | Proximity to Swiss Cottage Underground Station