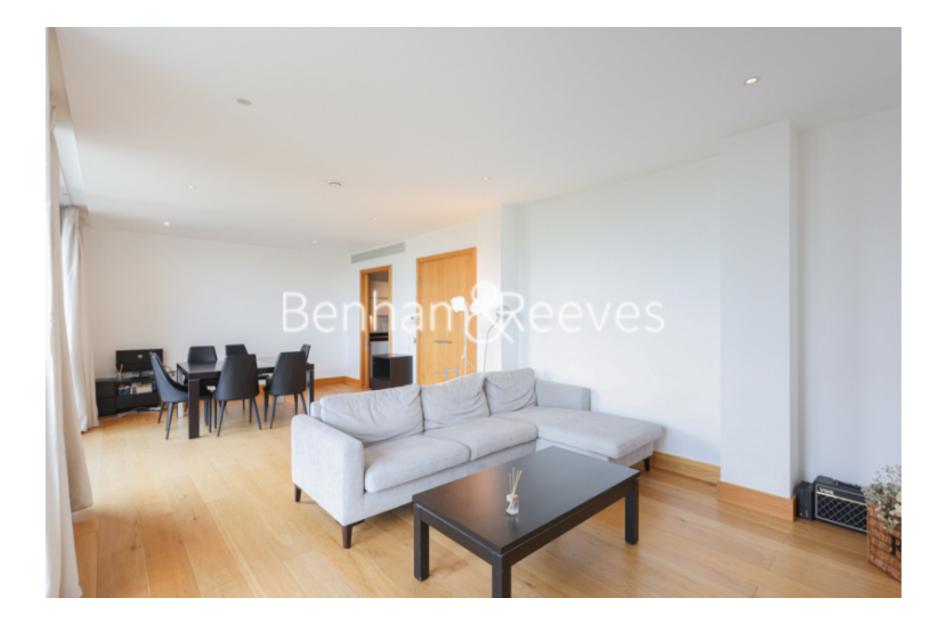

### 🛋 3 Bedrooms 🖼 2 Bathrooms 🕮 Furnished

Luxury air-conditioned fifth-floor apartment situated in a well-maintained secure portered building, with off-street parking close to the recently refurbished Sports Centre and Public Library. Swiss Cottage Station is easily and quickly accessed.

### **Property features**

Fifth-floor apartment with air-conditioning and a balcony | Three spacious double bedrooms | Two well-appointed bathrooms | Generously sized reception area | Fully equipped kitchen with premium materials | EPC-B | Stainless steel kitchen appliances and oak flooring. | High-quality bathroom fixtures | Abundance of natural light through large double-glazed windo | Proximity to Swiss Cottage Underground Station