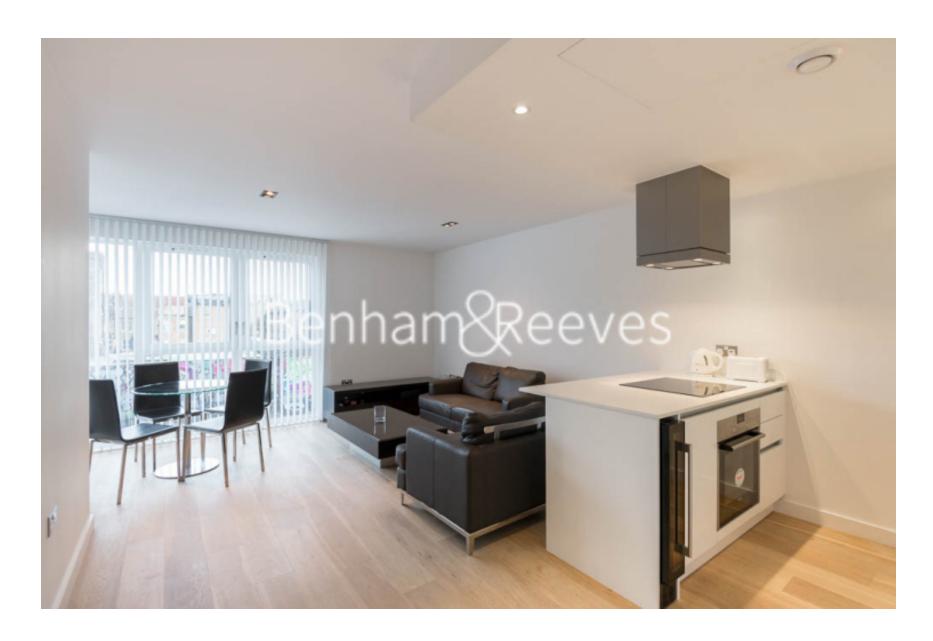

Courtyard Apartments, Avantgarde, E1

£625 per week, £2,708 per month + fees

■ 1 Bedroom ■ 1 Bathroom ■ Furnished

Smart, modern apartment set within a highly sought-after development located minutes from Shoreditch High Street station and a short walk from Liverpool Street.

## **Property features**

Modern One Bedroom Apartment | Bespoke Bathroom | Superfast Broadband Connection Available | Integrated Heating & Cooling System | Wooden Floors & Floor To Ceiling Windows | EPC-B | Underfloor Heating, Air Cooling & Video Entry | 24hr Concierge, Residents Gym & Communal Roof Terrace | Shoreditch High Street & Liverpool Street Stations