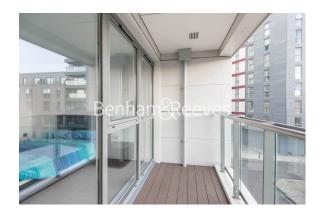

## **Property features**

Modern One Bedroom Apartment | Bespoke Bathroom | Superfast Broadband Connection Available | Integrated Heating & Cooling System | Wooden Floors & Floor To Ceiling Windows | EPC-B | Underfloor Heating, Air Cooling & Video Entry | 24hr Concierge, Residents Gym & Communal Roof Terrace | Shoreditch High Street & Liverpool Street Stations