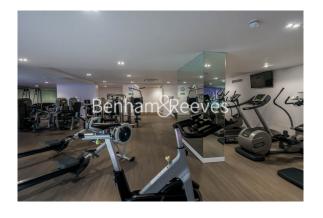

## **Property features**

Modern One Bedroom Apartment | Bespoke Bathroom | Superfast Broadband Connection Available | Integrated Heating & Cooling System | Wooden Floors & Floor To Ceiling Windows | EPC-B | Underfloor Heating, Air Cooling & Video Entry | 24hr Concierge, Residents Gym & Communal Roof Terrace | Shoreditch High Street & Liverpool Street Stations