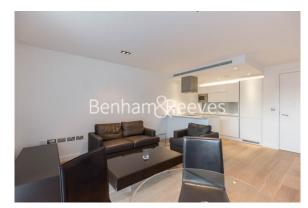

## **Property features**

Modern One Bedroom Apartment | Bespoke Bathroom | Superfast Broadband Connection Available | Integrated Heating & Cooling System | Wooden Floors & Floor To Ceiling Windows | EPC-B | Underfloor Heating, Air Cooling & Video Entry | 24hr Concierge, Residents Gym & Communal Roof Terrace | Shoreditch High Street & Liverpool Street Stations