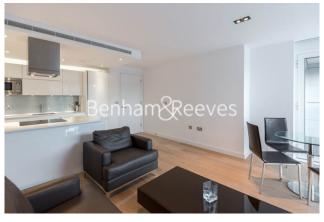

Courtyard Apartments, Avantgarde, E1

£625 per week, £2,708 per month + fees

■ 1 Bedroom ■ 1 Bathroom ■ Furnished

Smart, modern apartment set within a highly sought-after development located minutes from Shoreditch High Street station and a short walk from Liverpool Street.

## **Property features**

Modern One Bedroom Apartment | Bespoke Bathroom | Superfast Broadband Connection Available | Integrated Heating & Cooling System | Wooden Floors & Floor To Ceiling Windows | EPC-B | Underfloor Heating, Air Cooling & Video Entry | 24hr Concierge, Residents Gym & Communal Roof Terrace | Shoreditch High Street & Liverpool Street Stations