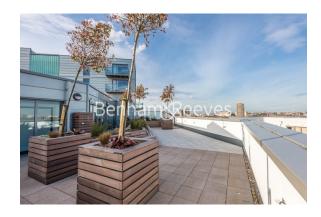

## **Property features**

Modern One Bedroom Apartment | Bespoke Bathroom | Superfast Broadband Connection Available | Integrated Heating & Cooling System | Wooden Floors & Floor To Ceiling Windows | EPC-B | Underfloor Heating, Air Cooling & Video Entry | 24hr Concierge, Residents Gym & Communal Roof Terrace | Shoreditch High Street & Liverpool Street Stations