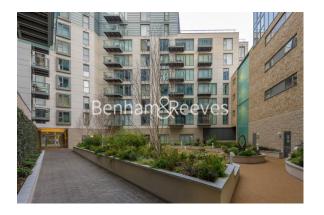

## **Property features**

Modern One Bedroom Apartment | Bespoke Bathroom | Superfast Broadband Connection Available | Integrated Heating & Cooling System | Wooden Floors & Floor To Ceiling Windows | EPC-B | Underfloor Heating, Air Cooling & Video Entry | 24hr Concierge, Residents Gym & Communal Roof Terrace | Shoreditch High Street & Liverpool Street Stations