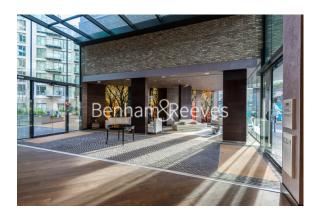

## **Property features**

Modern One Bedroom Apartment | Bespoke Bathroom | Superfast Broadband Connection Available | Integrated Heating & Cooling System | Wooden Floors & Floor To Ceiling Windows | EPC-B | Underfloor Heating, Air Cooling & Video Entry | 24hr Concierge, Residents Gym & Communal Roof Terrace | Shoreditch High Street & Liverpool Street Stations