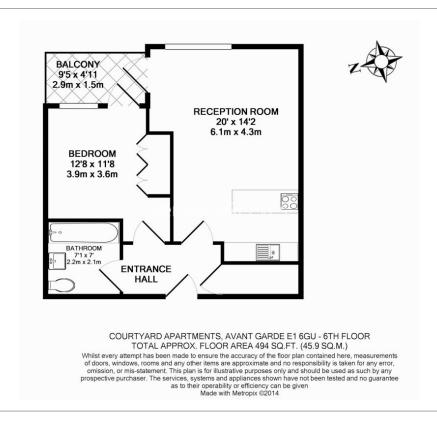

Courtyard Apartments, Avantgarde, E1

£625 per week, £2,708 per month + fees

■ 1 Bedroom ■ 1 Bathroom ■ Furnished

Smart, modern apartment set within a highly sought-after development located minutes from Shoreditch High Street station and a short walk from Liverpool Street.

## **Property features**

Modern One Bedroom Apartment | Bespoke Bathroom | Superfast Broadband Connection Available | Integrated Heating & Cooling System | Wooden Floors & Floor To Ceiling Windows | EPC-B | Underfloor Heating, Air Cooling & Video Entry | 24hr Concierge, Residents Gym & Communal Roof Terrace | Shoreditch High Street & Liverpool Street Stations

## Courtyard Apartments, Avantgarde, E1

£625 per week, £2,708 per month + fees