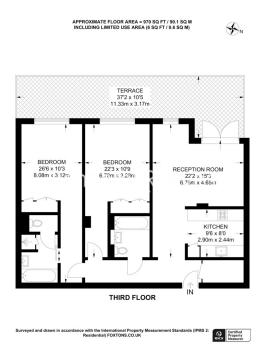

## **Property features**

2 Bedrooms | 2 Bathrooms | Open Plan Reception Room And Luxury Kitchen | Concierge Services | En Suite Main Bedroom | EPC-B | Secure Allocated Underground Parking Space | Private Terrace | Easy Access to Shopping Facilities | Nearby Hampstead Heath Overground Station