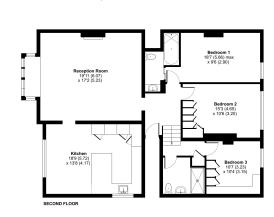

# Frognal Lane, Hampstead, NW3 Approximate Area = 1298 sq ft / 120.5 sq m For Identification only. Not to scale