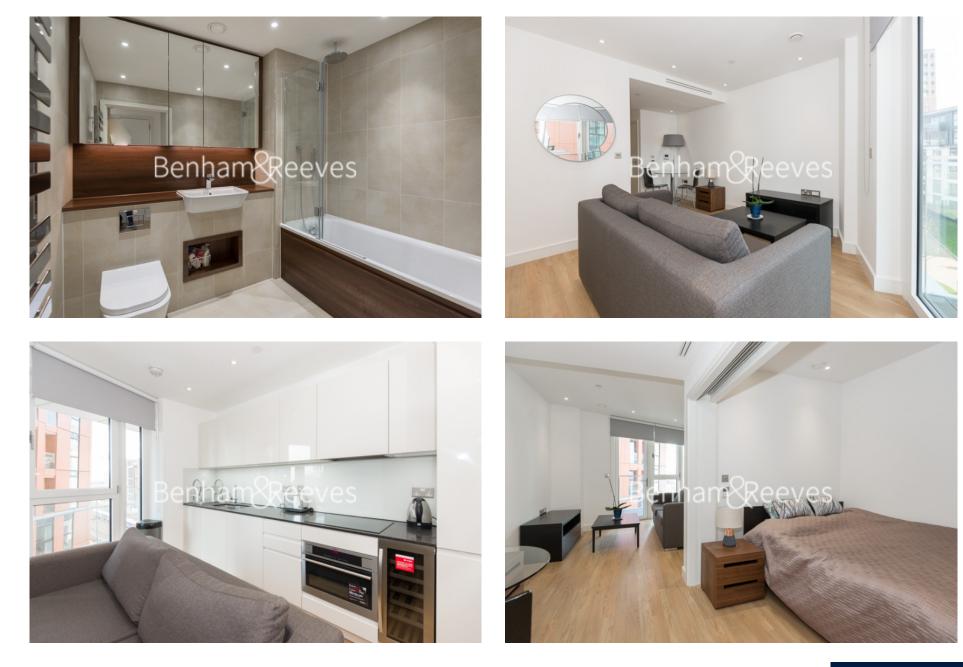

## 🛋 Studio 🖼 1 Bathroom 🕮 Furnished

A modern Manhattan studio apartment located in a sought after development next to Nine Elms Tube Station (Northern Line).

Please click here for full detail

### **Property features**

Manhattan Studio | Furnished | Balcony | Dishwasher | Separate sleeping area | EPC-B | 24 Hour Concierge | Gym | Residence Lounge | Vauxhall Station

For more information about this property, please call our Nine Elms branch on