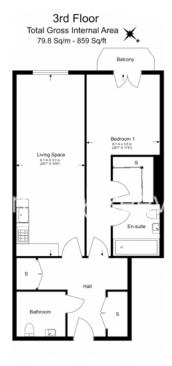

## Millbank Quarter, Westminster, SW1P

£1,000 per week, £4,333 per month + fees

Floor Plan measurements are approximate and are for illustrative purposes only. While we do not doubt the floor plans accuracy, we make no guarantee, warranty or representation as to the accuracy and completeness of the floor plan.