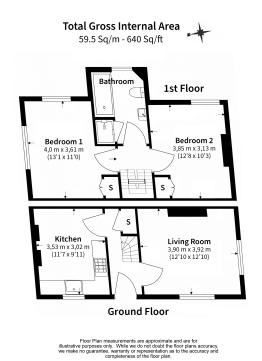

## ■ 2 Bedrooms ■ 1 Bathroom ■ Unfurnished

This charming recently renovated period cottage, boasting original features throughout, is nestled on Christchurch Hill, within easy reach of both the vibrant High Street and the serene expanses of the iconic Hampstead Heath.

## **Property features**

Unique Cottage | Brand New Fitted Kitchen | Private Courtyard | Walk in shower | Character throughout | EPC-E | Ample storage | Short walk to the Northern Line | Nearby Hampstead High Street