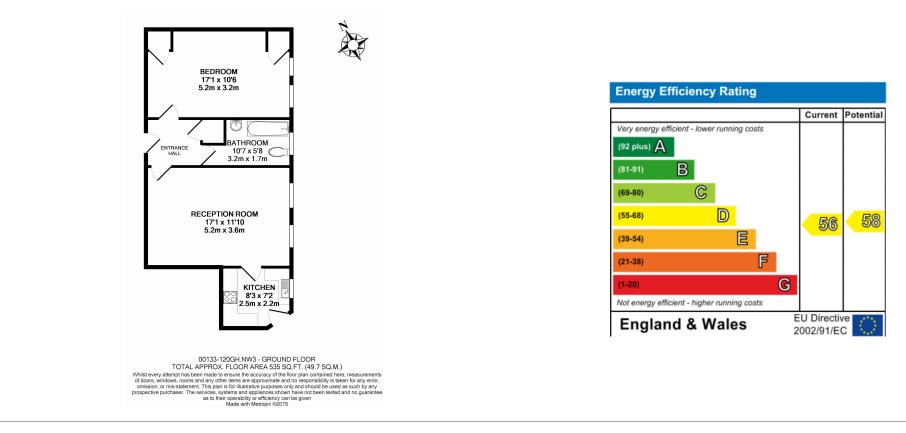

### **Property features**

1 Bedroom | 1 Bathroom | Reception | Furnished | Fitted Kitchen | EPC-D | Off Street Parking | Gas Central Heating & Hot Water | Nearby Hampstead Tube Station

For more information about this property, please call our Hampstead branch on