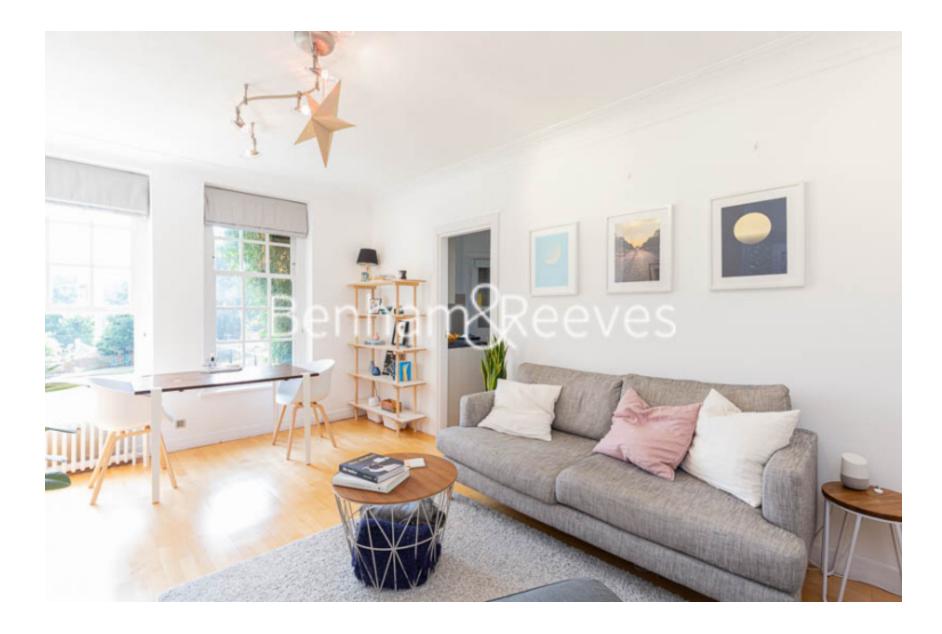

## 🛋 1 Bedroom 🖼 1 Bathroom 🖽 Furnished

Well-presented apartment set in a portered building within a sought-after Hampstead location close to the open spaces of Hampstead Heath. A short walk from the Hampstead Underground (Northern Line).

### **Property features**

1 Bedroom | 1 Bathroom | Reception | Furnished | Fitted Kitchen | EPC-D | Off Street Parking | Gas Central Heating & Hot Water | Nearby Hampstead Tube Station

For more information about this property, please call our Hampstead branch on