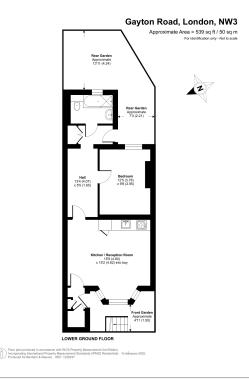

**Gayton Road, Hampstead, NW3** 

£508 per week, £2,200 per month + fees

■ 1 Bedroom ■ 1 Bathroom ■ Unfurnished

An outstanding newly refurbished garden apartment set on a prestigious residential road in the heart of the village located between Hampstead High Street and Hampstead Heath . Accessed via its own private entrance, this beautifully modernized home offers well-balanced and thoughtfully designed accommodation throughout.

## **Property features**

Double Bedroom | Open-Plan Kitchen | Bathroom | Private Patio Garden | Separate Entrance | EPC-C | Residents Parking Zone | Beautifully modernized home | Prime location | Hampstead Station (Northern Line, Zones 2 & 3)