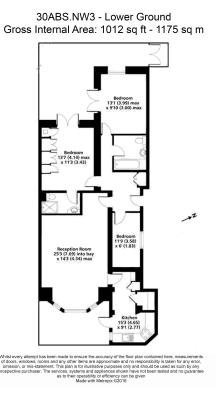

## ➡ 3 Bedrooms ➡ 2 Bathrooms ➡ Furnished/UnFurnished

A newly decorated spacious apartment, with private terrace apartment, in a sought-after development ideally positioned close to fashionable Belsize Village and Tube station.

### **Property features**

3 Bedrooms | 2 Bathrooms | Reception | Patio Garden | Unfurnished/Furnished | EPC-D | Close to Amenities | Fitted Kitchen | Nearby Swiss Cottage Tube Station

For more information about this property, please call our Hampstead branch on