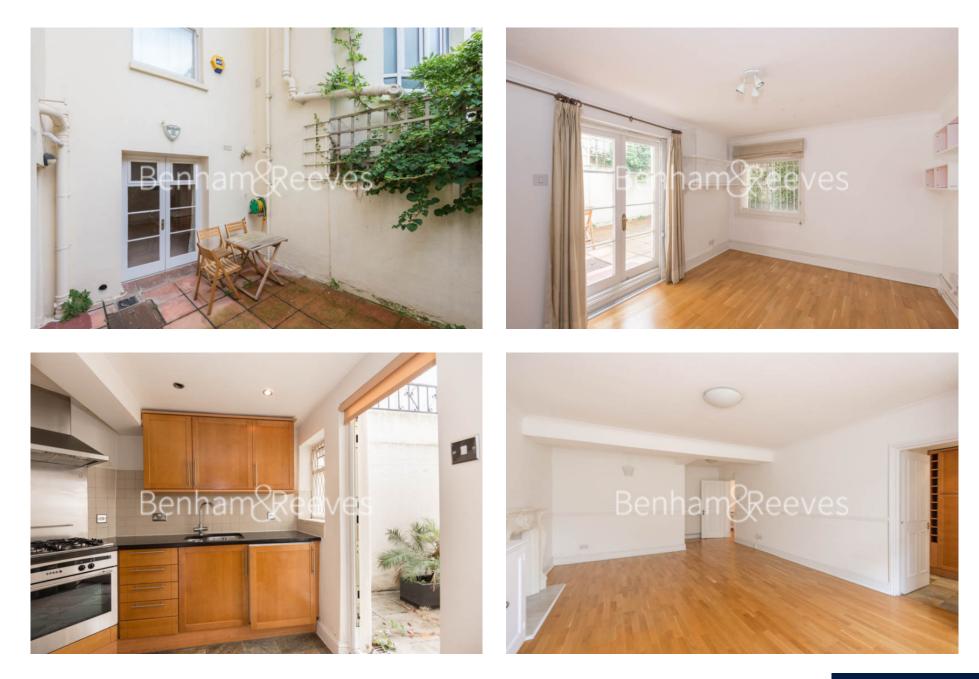

## ➡ 3 Bedrooms ➡ 2 Bathrooms ➡ Furnished/UnFurnished

A newly decorated spacious apartment, with private terrace apartment, in a sought-after development ideally positioned close to fashionable Belsize Village and Tube station.

### **Property features**

3 Bedrooms | 2 Bathrooms | Reception | Patio Garden | Unfurnished/Furnished | EPC-D | Close to Amenities | Fitted Kitchen | Nearby Swiss Cottage Tube Station

For more information about this property, please call our Hampstead branch on