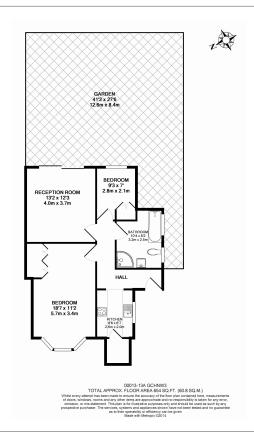

# ■ 2 Bedrooms ■ 1 Bathroom □ Furnished/UnFurnished

A spacious and well-presented garden apartment, recently renovated and ideally located just moments from the amenities of Hampstead Village. Conveniently situated within a short walk of Hampstead Underground Station (Northern Line).

## **Property features**

2 Bedrooms | 1 Bathroom | Reception | Furn/Unfurn | Fitted Kitchen | EPC-D | Large Garden | Amenities of Hampstead Village | Nearby Hampstead Underground Station

For more information about this property, please call our Hampstead branch on