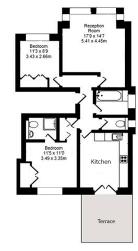

For more information about this property, please call our Hampstead branch on

020 7435 9681

www.benhams.com

£716 per week, £3,103 per month + fees

NW3 - 1ST floor

Approx Gross Area: 77.5 sq m / 830 sq ft

Whilst every attempt has been made to ensure the accuracy of the floor plan contained here, measurements of dones, midrous, crosm and any other thems are approximate and no responsibility is latent for any reomission, or mis-statement. This plan is for illustrative purposes only and should be used as such by any prospective purchaser. The services, systems and applicanes shown have not been tested and no guarantee as to their coperability or efficiency can be given.