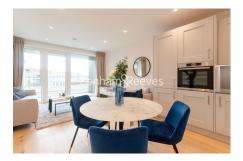

Inglis Way, Hampstead, NW7

£416 per week, £1,803 per month + fees

■ 1 Bedroom ■ 1 Bathroom ■ Furnished

Stylish 3rd floor apartment situated in a desirable development with exclusive amenities, including a secret garden, perfectly located for Mill Hill East Tube station.

## **Property features**

Elegant wooden floors throughout the apartment | Spacious open-plan kitchen and living area | Private balcony offering a tranquil outdoor space | Fully furnished, capturing the essence of modern living | Parking | EPC-B | Cycle store | Gym | Concierge | Nearby Tube Statios Mill Hill East