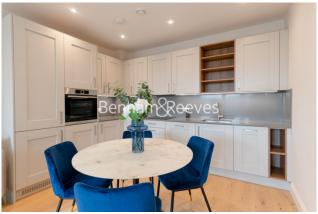

## **Property features**

Elegant wooden floors throughout the apartment | Spacious open-plan kitchen and living area | Private balcony offering a tranquil outdoor space | Fully furnished, capturing the essence of modern living | Parking | EPC-B | Cycle store | Gym | Concierge | Nearby Tube Statios Mill Hill East