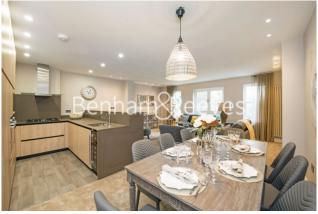

### **Property features**

Modern Flat | Large reception room | Private balcony | Ample storage | En-suite | EPC-D | Bespoke interior | Fitted Open Plan Kitchen | Unfurnished or furnished | Nearby King's Cross Station