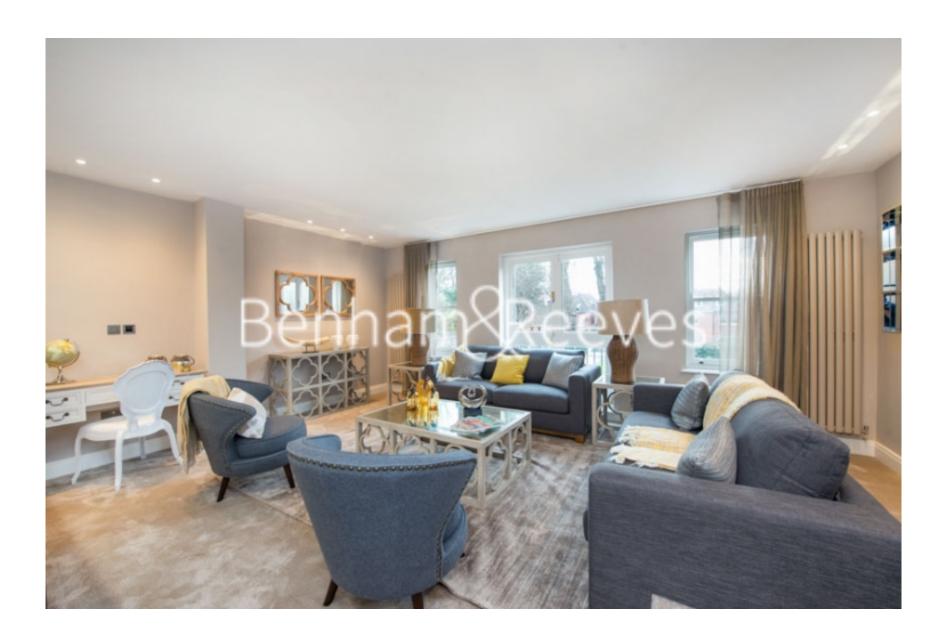

### **Property features**

Modern Flat | Large reception room | Private balcony | Ample storage | En-suite | EPC-D | Bespoke interior | Fitted Open Plan Kitchen | Unfurnished or furnished | Nearby King's Cross Station