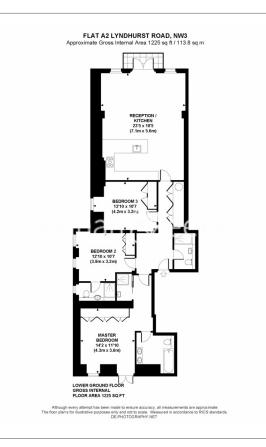

# 

This well-presented large apartment situated near the amenities of Belsize Park and Hampstead.

Please click here for full detail

### **Property features**

Modern Flat | Large reception room | Private balcony | Ample storage | En-suite | EPC-D | Bespoke interior | Fitted Open Plan Kitchen | Unfurnished or furnished | Nearby King's Cross Station