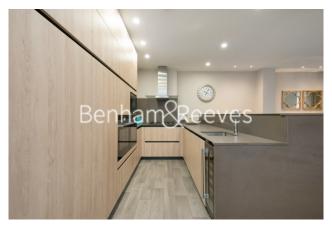

### **Property features**

Modern Flat | Large reception room | Private balcony | Ample storage | En-suite | EPC-D | Bespoke interior | Fitted Open Plan Kitchen | Unfurnished or furnished | Nearby King's Cross Station