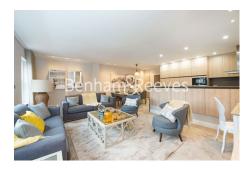

### **Property features**

Modern Flat | Large reception room | Private balcony | Ample storage | En-suite | EPC-D | Bespoke interior | Fitted Open Plan Kitchen | Unfurnished or furnished | Nearby King's Cross Station