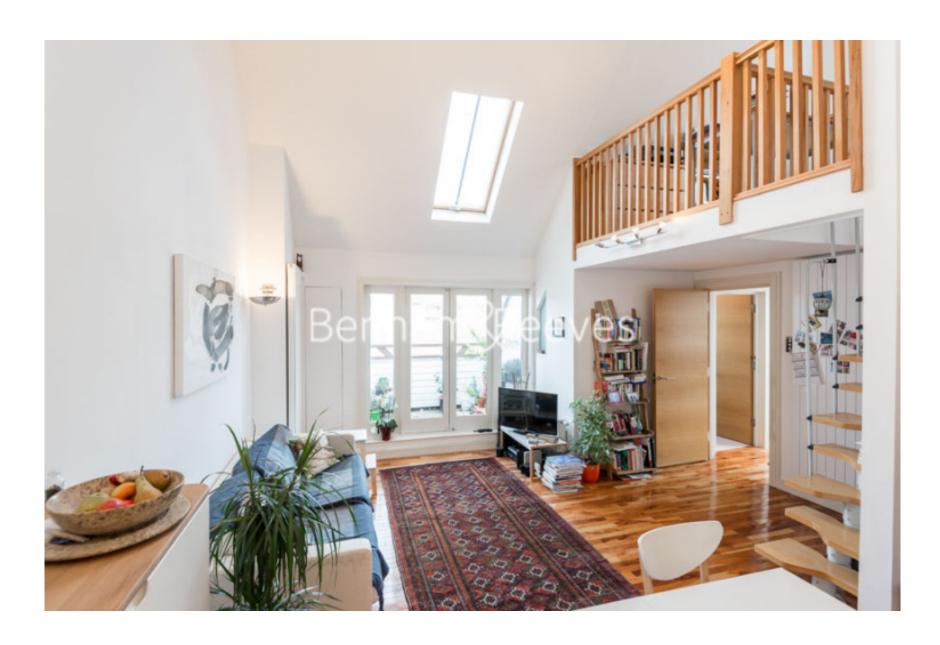

**Heath Drive, Hampstead, NW3** 

£555 per week, £2,405 per month + fees

## ■ 2 Bedrooms ■ 1 Bathroom □ Furnished

A bright, spacious apartment set in a striking red-brick Victorian conversion situated in a sought after residential close to the amenities of Hampstead. Nearby transport lines to Central London include Finchley Road (Metropolitan and Jubilee lines) and Hampstead (Northern line) Tube stations.

## **Property features**

2 Bedrooms | 1 Bathroom | Reception | Furnished | Gallery Kitchen | EPC-E | Private Parking | Balcony | Nearby Finchley Road Tube Station

For more information about this property, please call our Hampstead branch on