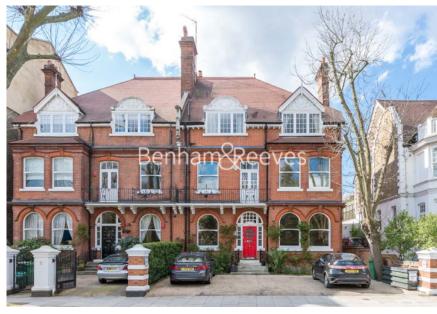

## ■ 2 Bedrooms ■ 1 Bathroom □ Furnished

A bright, spacious apartment set in a striking red-brick Victorian conversion situated in a sought after residential close to the amenities of Hampstead. Nearby transport lines to Central London include Finchley Road (Metropolitan and Jubilee lines) and Hampstead (Northern line) Tube stations.