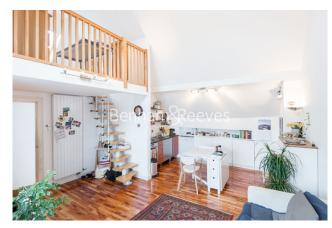

**Heath Drive, Hampstead, NW3** 

£555 per week, £2,405 per month + fees

## ■ 2 Bedrooms ■ 1 Bathroom □ Furnished

A bright, spacious apartment set in a striking red-brick Victorian conversion situated in a sought after residential close to the amenities of Hampstead. Nearby transport lines to Central London include Finchley Road (Metropolitan and Jubilee lines) and Hampstead (Northern line) Tube stations.

## **Property features**

2 Bedrooms | 1 Bathroom | Reception | Furnished | Gallery Kitchen | EPC-E | Private Parking | Balcony | Nearby Finchley Road Tube Station

For more information about this property, please call our Hampstead branch on