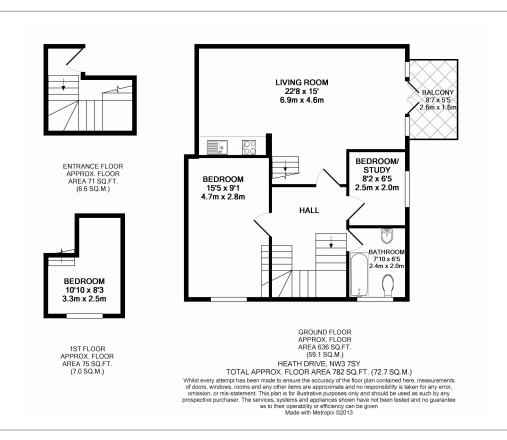

## ■ 2 Bedrooms ■ 1 Bathroom □ Furnished

A bright, spacious apartment set in a striking red-brick Victorian conversion situated in a sought after residential close to the amenities of Hampstead. Nearby transport lines to Central London include Finchley Road (Metropolitan and Jubilee lines) and Hampstead (Northern line) Tube stations.

## **Property features**

2 Bedrooms | 1 Bathroom | Reception | Furnished | Gallery Kitchen | EPC-E | Private Parking | Balcony | Nearby Finchley Road Tube Station

For more information about this property, please call our Hampstead branch on