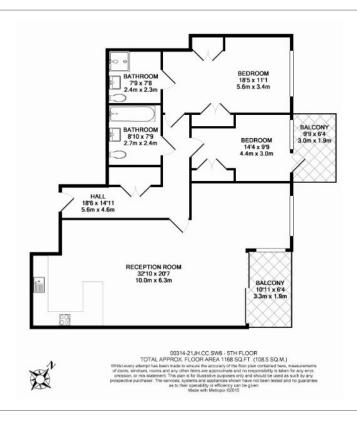

**Thurstan Street, Chelsea Creek, SW6** 

£900 per week, £3,900 per month + fees

# 

Bright, modern first floor apartment, with excellent amenities, set in a fashionable riverside development near Fulham and Chelsea. Close to Imperial Wharf Overground station and under a mile from Fulham Broadway Underground station (District Line).

### **Property features**

2 Bedrooms | 2 Bathrooms | Reception | Furnished | Fitted Kitchen | EPC-B | Spa and gym facilities | 24 hour concierge | Nearby Imperial Wharf station

For more information about this property, please call our Fulham branch on

## **Thurstan Street, Chelsea Creek, SW6**

£900 per week, £3,900 per month + fees