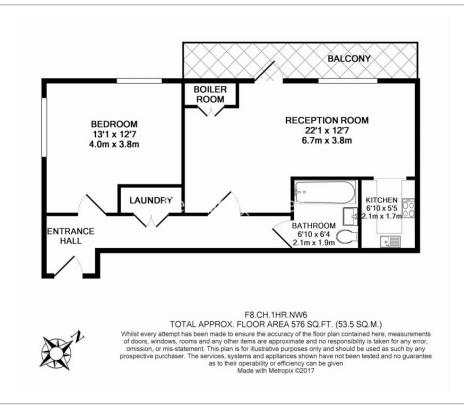

## **Property features**

1 Bedroom | 1 Bathroom | Open Plan Reception | Furnished | Kitchen | EPC-C | Terrace | **Underfloor Heating | Nearby Kilburn Park Station (Bakerloo)** 

For more information about this property, please call our Hampstead branch on