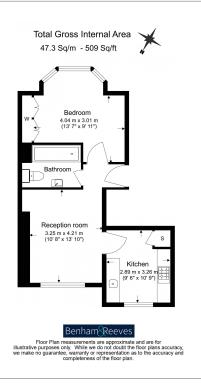

## **Property features**

Beautifully presented one-bedroom apartment | Set within an impressive period mansion block in West Hampst | Spacious double bedroom | Bright and airy reception room | Separate modern kitchen | EPC- C | Original wooden flooring throughout | Access to well-maintained outdoor space | Moments from shops, cafes, and restaurants on West End Lane | Excellent transport links: Jubilee Line, Thameslink, and Ove