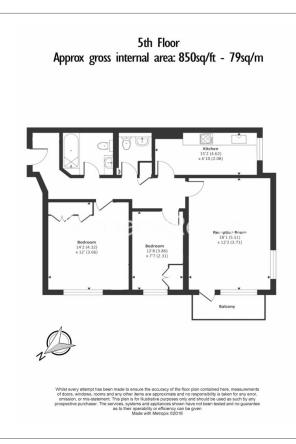

## **Property features**

Two double bedrooms | One bathroom | Separate WC | Large reception | Fully furnished | EPC-TBC | Lift access and Private Balcony | Porter | Purpose Built | Finchley Road underground station