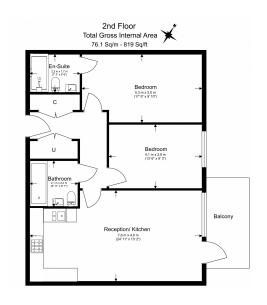

## Royal Engineers Way, Hampstead, NW7

£485 per week, £2,102 per month + fees

Floor Plan measurements are approximate and are for illustrative purposes only. While we do not doubt the floor plans accuracy we make no guarantee, warranty or representation as to the accuracy and