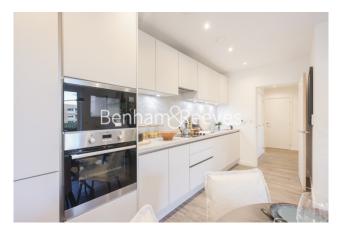

## 🛋 1 Bedroom 🖼 1 Bathroom 🖙 Furnished

A generously proportioned ground floor apartment with parking and residents' gym located in NW7. This property is perfect for those seeking an exceptional apartment with convenient transportation links to The City. Mill Hill East Underground Station is conveniently located within a 10-minute walk.

### **Property features**

One Large Double bedroom | One bathroom | Furnished | Open-plan living space | Private parking | EPC-B | On site Gym | Large private balcony | In Ridgeway Views - a brand new development in Mill Hill | Mill Hill East Tube Station (Northern Line)