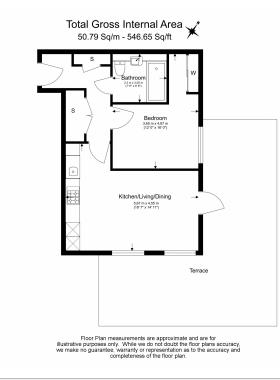

## 🛋 1 Bedroom 🖼 1 Bathroom 🖙 Furnished

A generously proportioned ground floor apartment with parking and residents' gym located in NW7. This property is perfect for those seeking an exceptional apartment with convenient transportation links to The City. Mill Hill East Underground Station is conveniently located within a 10-minute walk.

### **Property features**

One Large Double bedroom | One bathroom | Furnished | Open-plan living space | Private parking | EPC-B | On site Gym | Large private balcony | In Ridgeway Views - a brand new development in Mill Hill | Mill Hill East Tube Station (Northern Line)