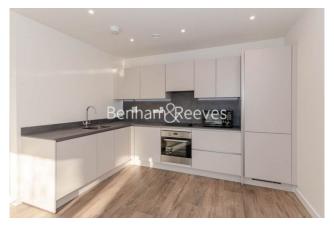

# ■ 2 Bedrooms □ 2 Bathrooms □ Furnished/UnFurnished

High specification apartment with secure underground parking space, situated in a desirable development in North West London. Perfectly located a 5-minute walk from Mill Hill East Underground station.

### **Property features**

Brand New development | Underground Parking | Private Balcony | Two bathrooms | Underfloor heating | EPC-B | Wood floors | Furnished | Mill Hill East Underground Station

For more information about this property, please call our Hampstead branch on