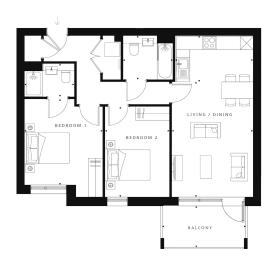

## Bittacy Hill, Hampstead, NW7

£485 per week, £2,102 per month + fees

Ist Floor
Approx gross internal area: 810 sq/ft - 75.2 sq/m

Whist every attempt has been made to ensure the accuracy of the floor plan contained here, measurement, of doors, windows, rooms and arry other litems are approximate and no responsibility is taken for any error, omission, or mis-statement. This plan is for flustrative purposes only and should be used as such by any prospective purchaser. The services, systems and appliances shown have not been tested and no guarantee as to their operability or efficiency come to give inchange.