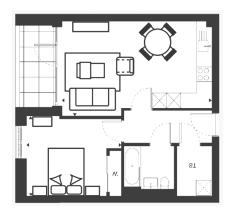

# Inglis Way, Hampstead, NW7

£398 per week, £1,725 per month + fees

2nd Floor Approx gross internal area: 539sq/ft - 50sq/m

Whilst every attempt has been made to ensure the accuracy of the floor plan contained here, measurement of doors, windows, rooms and any other items are approximate and no responsibility is taken for any error, omission, or me-shellment. This plan is for illustrative purposes only and should be used as such by any prospective purchaser. The services, systems and appliances shown have not been tested and no guarante as to their operability or differency can be give.