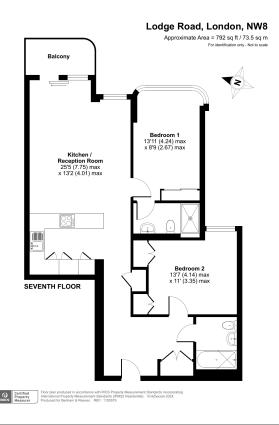

**Lodge Road, Hampstead, NW8** 

£1,500 per week, £6,500 per month + fees

Luxury, interior designed 7th floor apartment situated in a secure development with secure parking close to Regents Park. Perfectly located minutes from St Johns Wood Underground.

## **Property features**

Brand New sought-after development | Concierge service | Spacious reception | In excellent order throughout | Secure parking space | EPC-TBC | Furnished | Private Balcony | St. John's Wood Underground Station