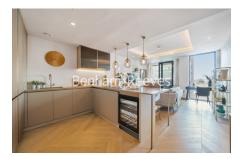

**Lodge Road, Hampstead, NW8** 

£1,500 per week, £6,500 per month + fees

Luxury, interior designed 7th floor apartment situated in a secure development with secure parking close to Regents Park. Perfectly located minutes from St Johns Wood Underground.

## **Property features**

Brand New sought-after development | Concierge service | Spacious reception | In excellent order throughout | Secure parking space | EPC-TBC | Furnished | Private Balcony | St. John's Wood Underground Station