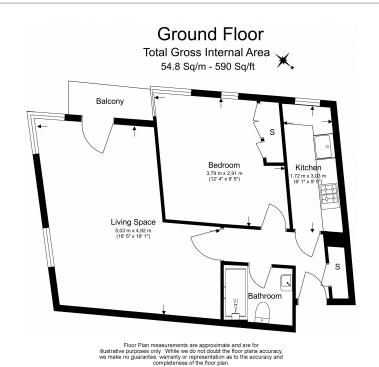

**Prince Albert Road, Hampstead, NW8** 

£525 per week, £2,275 per month + fees

■ 1 Bedroom ■ 1 Bathroom ■ Furnished

This tastefully decorated and inviting ground floor apartment is situated in a purpose-built development, with porter, in NW8. Located within walking distance from Great Portland Street and Campden Town Stations.

## **Property features**

Double Bedroom | Bathroom | Spacious Living Room | Separate Kitchen | Priavate balcony | EPC-D | Storage | Communal Heating and Hot Water | Porter | Nearby South Hampstead Station