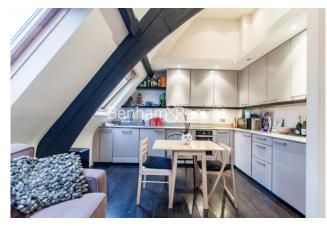

## **Property features**

1 Bedroom | 1 Bathroom | Reception Room | Furn/Unfurn | Fitted Kitchen | EPC-B | Church Conversion | Wooden Flooring | Nearby St Johns Wood and Swiss Cottage underground stations