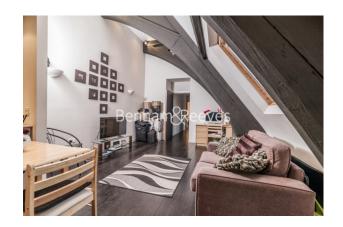

Loudoun Road, Hampstead, NW8

£500 per week, £2,167 per month + fees

■ 1 Bedroom ■ 1 Bathroom □ Furnished

A Spacious and light characterful apartment set in a converted Church close to Swiss Cottage Tube.

## **Property features**

1 Bedroom | 1 Bathroom | Reception Room | Furn/Unfurn | Fitted Kitchen | EPC-B | Church Conversion | Wooden Flooring | Nearby St Johns Wood and Swiss Cottage underground stations