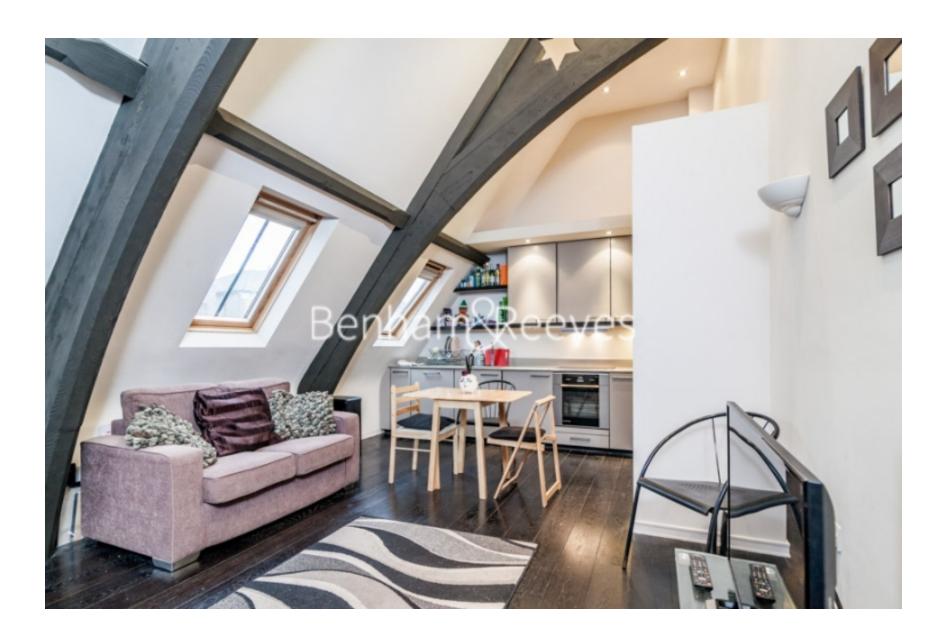

Loudoun Road, Hampstead, NW8

£500 per week, £2,167 per month + fees

■ 1 Bedroom ■ 1 Bathroom □ Furnished

A Spacious and light characterful apartment set in a converted Church close to Swiss Cottage Tube.

## **Property features**

1 Bedroom | 1 Bathroom | Reception Room | Furn/Unfurn | Fitted Kitchen | EPC-B | Church Conversion | Wooden Flooring | Nearby St Johns Wood and Swiss Cottage underground stations