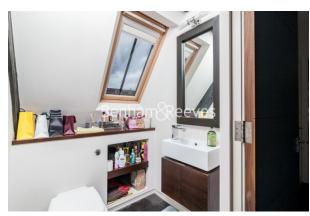

## **Property features**

1 Bedroom | 1 Bathroom | Reception Room | Furn/Unfurn | Fitted Kitchen | EPC-B | Church Conversion | Wooden Flooring | Nearby St Johns Wood and Swiss Cottage underground stations