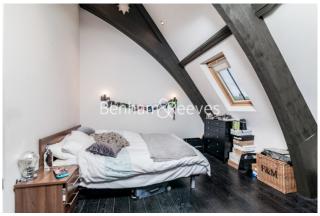

## **Property features**

1 Bedroom | 1 Bathroom | Reception Room | Furn/Unfurn | Fitted Kitchen | EPC-B | Church Conversion | Wooden Flooring | Nearby St Johns Wood and Swiss Cottage underground stations