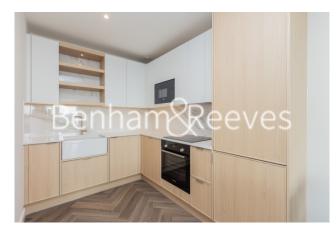

## Henshaw Parade, Hampstead, NW9

£415 per week, £1,799 per month + fees

## 🛋 1 Bedroom 🛛 🛱 1 Bathroom 🕮 Furnished

Stylish 5th floor apartment, with impressive skyline views, situated in a new development in Hendon, with excellent transport links nearby

Please click here for full detail

### **Property features**

Bright open-plan kitchen and reception area with high-qualit | Private balcony - ideal for relaxing or entertaining | Spacious double bedroom with built-in storage | Contemporary bathroom finished to a high standard | 24-hour concierge service | EPC-B | Fully equipped on-site gym | Private cinema room | Landscaped communal gardens | Excellent transport links into Central London