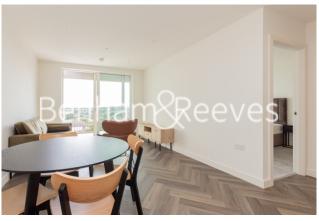

## Henshaw Parade, Hampstead, NW9

£415 per week, £1,799 per month + fees

## 🛋 1 Bedroom 🛛 🛱 1 Bathroom 🕮 Furnished

Stylish 5th floor apartment, with impressive skyline views, situated in a new development in Hendon, with excellent transport links nearby

Please click here for full detail

### **Property features**

Bright open-plan kitchen and reception area with high-qualit | Private balcony - ideal for relaxing or entertaining | Spacious double bedroom with built-in storage | Contemporary bathroom finished to a high standard | 24-hour concierge service | EPC-B | Fully equipped on-site gym | Private cinema room | Landscaped communal gardens | Excellent transport links into Central London