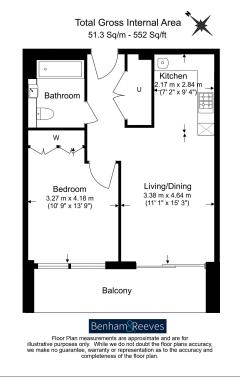

## 🛋 1 Bedroom 🛛 🛱 1 Bathroom 🕮 Furnished

Stylish 5th floor apartment, with impressive skyline views, situated in a new development in Hendon, with excellent transport links nearby

Please click here for full detail

### **Property features**

Bright open-plan kitchen and reception area with high-qualit | Private balcony - ideal for relaxing or entertaining | Spacious double bedroom with built-in storage | Contemporary bathroom finished to a high standard | 24-hour concierge service | EPC-B | Fully equipped on-site gym | Private cinema room | Landscaped communal gardens | Excellent transport links into Central London