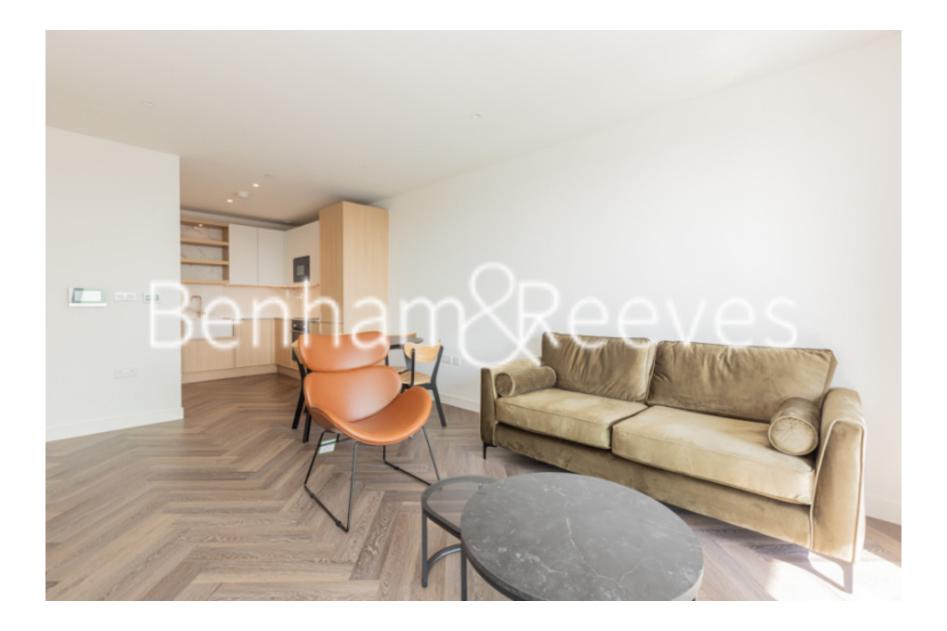

## Henshaw Parade, Hampstead, NW9

£415 per week, £1,799 per month + fees

## 🛋 1 Bedroom 🛛 🛱 1 Bathroom 🕮 Furnished

Stylish 5th floor apartment, with impressive skyline views, situated in a new development in Hendon, with excellent transport links nearby

Please click here for full detail

### **Property features**

Bright open-plan kitchen and reception area with high-qualit | Private balcony - ideal for relaxing or entertaining | Spacious double bedroom with built-in storage | Contemporary bathroom finished to a high standard | 24-hour concierge service | EPC-B | Fully equipped on-site gym | Private cinema room | Landscaped communal gardens | Excellent transport links into Central London