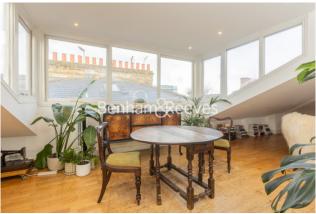

## ■ 3 Bedrooms □ 2 Bathrooms □ Furnished

A superb, split-level apartment offering generous space situated on a soughtafter residential road, moments from the Bakerloo line and Paddington Recreation Ground.

## **Property features**

Spacious reception room | Modern kitchen | Three well-proportioned bedrooms | En-suite bathroom | Additional family bathroom | EPC- D | Private balcony | fully fitted kitchen | Permit parking available | Nearby Station Bakerloo line and Paddington