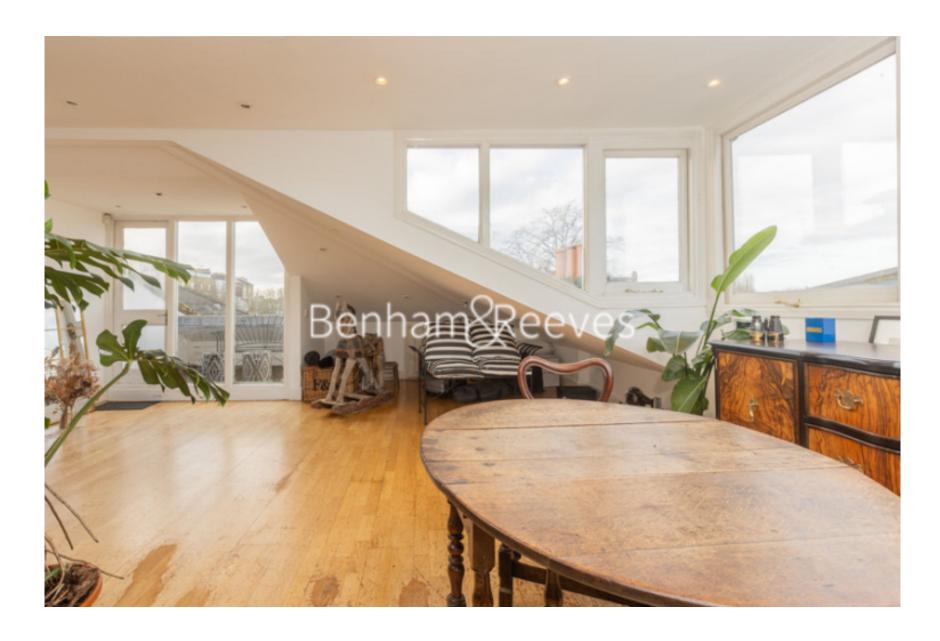

## ■ 3 Bedrooms □ 2 Bathrooms □ Furnished

A superb, split-level apartment offering generous space situated on a soughtafter residential road, moments from the Bakerloo line and Paddington Recreation Ground.

## **Property features**

Spacious reception room | Modern kitchen | Three well-proportioned bedrooms | En-suite bathroom | Additional family bathroom | EPC- D | Private balcony | fully fitted kitchen | Permit parking available | Nearby Station Bakerloo line and Paddington