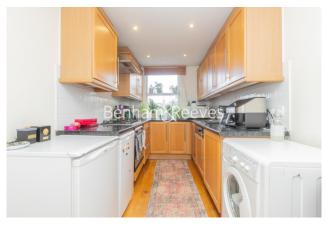

## **Property features**

Spacious reception room | Modern kitchen | Three well-proportioned bedrooms | En-suite bathroom | Additional family bathroom | EPC- D | Private balcony | fully fitted kitchen | Permit parking available | Nearby Station Bakerloo line and Paddington