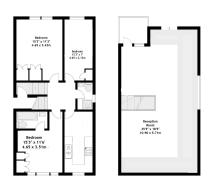

For more information about this property, please call our Hampstead branch on

020 7435 9681

www.benhams.com

3rd Floor

Appros gross internal area: 1380sq/ft - 128sq/m

Whilst every attempt has been made to ensure the accuracy of the floor plan contained here, measurement of doors, windows, rooms and any other items are approximate and no responsibility is taken for any error, omessor, or mis-stetement. This plan is for illustrative purposes only and should be used as such by any prospective purchaser. The services, systems and appliances shown have not been tested and no guarante as to the first operability or difficency can be given.