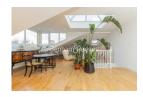

## ■ 3 Bedrooms □ 2 Bathrooms □ Furnished

A superb, split-level apartment offering generous space situated on a soughtafter residential road, moments from the Bakerloo line and Paddington Recreation Ground.

## **Property features**

Spacious reception room | Modern kitchen | Three well-proportioned bedrooms | En-suite bathroom | Additional family bathroom | EPC- D | Private balcony | fully fitted kitchen | Permit parking available | Nearby Station Bakerloo line and Paddington