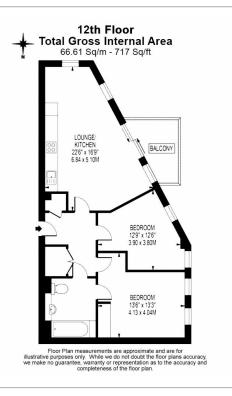

Ivy Point, Hannaford Walk, E3 £542 per week, £2,350 per month + fees

 ■ 2 Bedrooms
 ■ 1 Bathroom
 ■ Unfurnished

Modern apartment situated within an impressive tower, with communal roof terrace, in the heart of Bow. Ideally positioned for Bromley by Bow Tube Station.

## **Property features**

Two Bedroom | Family Size Bathroom | Open Planned Living | Fitted Kitchen | Part Furnished | EPC-B | Private Balcony | 24hr Concierge | Communal Roof Terrace | Bromley By Bow Underground Station Nearby