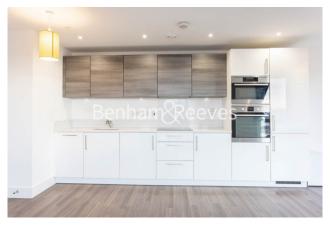

## **Property features**

Two Bedroom | Family Size Bathroom | Open Planned Living | Fitted Kitchen | Part Furnished | EPC-B | Private Balcony | 24hr Concierge | Communal Roof Terrace | Bromley By Bow Underground Station Nearby