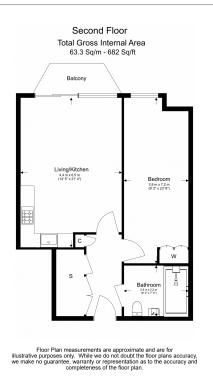

**Lighterman Towers, Harbour Avenue, SW10** 

£650 per week, £2,817 per month + fees

■ 1 Bedroom ■ 1 Bathroom □ Furnished

Stylish first floor apartment, with lift access, situated a 2-minute walk from Imperial Wharf Station just under 700 Sqft

## **Property features**

Large Bedroom Apartment with Built-in Wardrobe | Fully Fitted Kitchen Integrated with Well-Known Gaggenau App | High Quality Furnished / LED Spotlights / Sizable Private | Air Ventilation / Underfloor Heating / Air Conditioning | On site gym included | EPC-B | Wooden floors throughout | 24 Hr Concierge / 24 Hr Security / Communal Gardens | Luxurious Bathrooms | **Nearby Imperial Wharf Overground Station** 