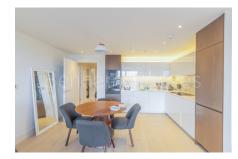

## **Property features**

Large Bedroom Apartment with Built-in Wardrobe | Fully Fitted Kitchen Integrated with Well-Known Gaggenau App | High Quality Furnished / LED Spotlights / Sizable Private | Air Ventilation / Underfloor Heating / Air Conditioning | On site gym included | EPC-B | Wooden floors throughout | 24 Hr Concierge / 24 Hr Security / Communal Gardens | Luxurious Bathrooms | **Nearby Imperial Wharf Overground Station** 