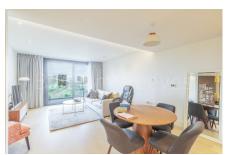

**Lighterman Towers, Harbour Avenue, SW10** 

£650 per week, £2,817 per month + fees

■ 1 Bedroom ■ 1 Bathroom □ Furnished

Stylish first floor apartment, with lift access, situated a 2-minute walk from Imperial Wharf Station just under 700 Sqft

## **Property features**

Large Bedroom Apartment with Built-in Wardrobe | Fully Fitted Kitchen Integrated with Well-Known Gaggenau App | High Quality Furnished / LED Spotlights / Sizable Private | Air Ventilation / Underfloor Heating / Air Conditioning | On site gym included | EPC-B | Wooden floors throughout | 24 Hr Concierge / 24 Hr Security / Communal Gardens | Luxurious Bathrooms | **Nearby Imperial Wharf Overground Station** 