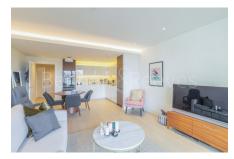

## **Property features**

Large Bedroom Apartment with Built-in Wardrobe | Fully Fitted Kitchen Integrated with Well-Known Gaggenau App | High Quality Furnished / LED Spotlights / Sizable Private | Air Ventilation / Underfloor Heating / Air Conditioning | On site gym included | EPC-B | Wooden floors throughout | 24 Hr Concierge / 24 Hr Security / Communal Gardens | Luxurious Bathrooms | **Nearby Imperial Wharf Overground Station** 