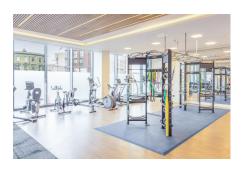

## **Property features**

Large Bedroom Apartment with Built-in Wardrobe | Fully Fitted Kitchen Integrated with Well-Known Gaggenau App | High Quality Furnished / LED Spotlights / Sizable Private | Air Ventilation / Underfloor Heating / Air Conditioning | On site gym included | EPC-B | Wooden floors throughout | 24 Hr Concierge / 24 Hr Security / Communal Gardens | Luxurious Bathrooms | **Nearby Imperial Wharf Overground Station** 