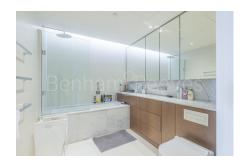

## **Property features**

Large Bedroom Apartment with Built-in Wardrobe | Fully Fitted Kitchen Integrated with Well-Known Gaggenau App | High Quality Furnished / LED Spotlights / Sizable Private | Air Ventilation / Underfloor Heating / Air Conditioning | On site gym included | EPC-B | Wooden floors throughout | 24 Hr Concierge / 24 Hr Security / Communal Gardens | Luxurious Bathrooms | **Nearby Imperial Wharf Overground Station** 