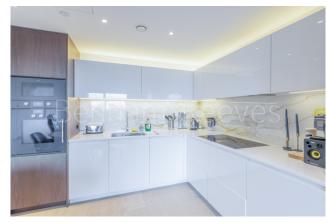

## **Property features**

Large Bedroom Apartment with Built-in Wardrobe | Fully Fitted Kitchen Integrated with Well-Known Gaggenau App | High Quality Furnished / LED Spotlights / Sizable Private | Air Ventilation / Underfloor Heating / Air Conditioning | On site gym included | EPC-B | Wooden floors throughout | 24 Hr Concierge / 24 Hr Security / Communal Gardens | Luxurious Bathrooms | **Nearby Imperial Wharf Overground Station** 