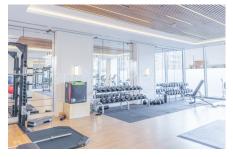

## **Property features**

Large Bedroom Apartment with Built-in Wardrobe | Fully Fitted Kitchen Integrated with Well-Known Gaggenau App | High Quality Furnished / LED Spotlights / Sizable Private | Air Ventilation / Underfloor Heating / Air Conditioning | On site gym included | EPC-B | Wooden floors throughout | 24 Hr Concierge / 24 Hr Security / Communal Gardens | Luxurious Bathrooms | **Nearby Imperial Wharf Overground Station** 