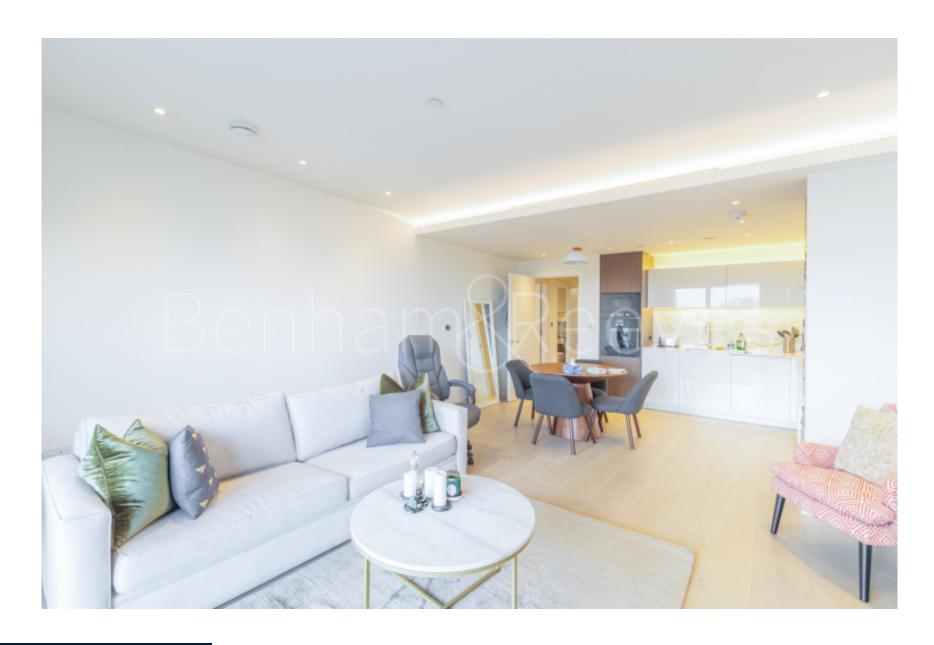

**Lighterman Towers, Harbour Avenue, SW10** 

£650 per week, £2,817 per month + fees

■ 1 Bedroom ■ 1 Bathroom □ Furnished

Stylish first floor apartment, with lift access, situated a 2-minute walk from Imperial Wharf Station just under 700 Sqft

## **Property features**

Large Bedroom Apartment with Built-in Wardrobe | Fully Fitted Kitchen Integrated with Well-Known Gaggenau App | High Quality Furnished / LED Spotlights / Sizable Private | Air Ventilation / Underfloor Heating / Air Conditioning | On site gym included | EPC-B | Wooden floors throughout | 24 Hr Concierge / 24 Hr Security / Communal Gardens | Luxurious Bathrooms | **Nearby Imperial Wharf Overground Station** 