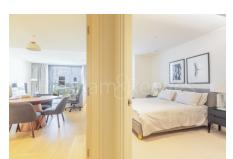

**Lighterman Towers, Harbour Avenue, SW10** 

£650 per week, £2,817 per month + fees

■ 1 Bedroom ■ 1 Bathroom □ Furnished

Stylish first floor apartment, with lift access, situated a 2-minute walk from Imperial Wharf Station just under 700 Sqft

## **Property features**

Large Bedroom Apartment with Built-in Wardrobe | Fully Fitted Kitchen Integrated with Well-Known Gaggenau App | High Quality Furnished / LED Spotlights / Sizable Private | Air Ventilation / Underfloor Heating / Air Conditioning | On site gym included | EPC-B | Wooden floors throughout | 24 Hr Concierge / 24 Hr Security / Communal Gardens | Luxurious Bathrooms | **Nearby Imperial Wharf Overground Station** 