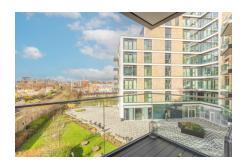

**Lighterman Towers, Harbour Avenue, SW10** 

£650 per week, £2,817 per month + fees

■ 1 Bedroom ■ 1 Bathroom □ Furnished

Stylish first floor apartment, with lift access, situated a 2-minute walk from Imperial Wharf Station just under 700 Sqft

## **Property features**

Large Bedroom Apartment with Built-in Wardrobe | Fully Fitted Kitchen Integrated with Well-Known Gaggenau App | High Quality Furnished / LED Spotlights / Sizable Private | Air Ventilation / Underfloor Heating / Air Conditioning | On site gym included | EPC-B | Wooden floors throughout | 24 Hr Concierge / 24 Hr Security / Communal Gardens | Luxurious Bathrooms | **Nearby Imperial Wharf Overground Station** 