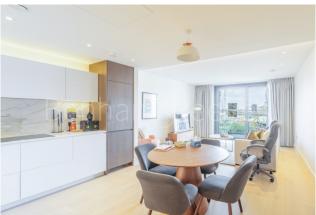

**Lighterman Towers, Harbour Avenue, SW10** 

£650 per week, £2,817 per month + fees

■ 1 Bedroom ■ 1 Bathroom □ Furnished

Stylish first floor apartment, with lift access, situated a 2-minute walk from Imperial Wharf Station just under 700 Sqft

## **Property features**

Large Bedroom Apartment with Built-in Wardrobe | Fully Fitted Kitchen Integrated with Well-Known Gaggenau App | High Quality Furnished / LED Spotlights / Sizable Private | Air Ventilation / Underfloor Heating / Air Conditioning | On site gym included | EPC-B | Wooden floors throughout | 24 Hr Concierge / 24 Hr Security / Communal Gardens | Luxurious Bathrooms | **Nearby Imperial Wharf Overground Station** 