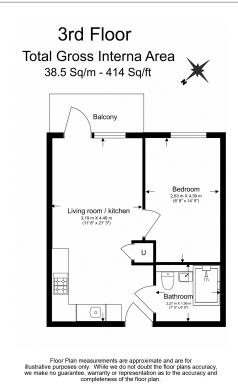

**Henry Strong Road, Harrow HA1** 

£370 per week, £1,603 per month + fees

■ 1 Bedroom 

□ 1

An immaculate 3th floor apartment situated in a desirabledevelopment close to the amenities of Harrow and a short walk from Harrow & Wealdstone Station.

## **Property features**

Balcony | Wood floors | Furnished | Lifts | Residents Gym | EPC-B | Walking distance to transport links | Close to the amenities | Nearby Harrow & Wealdstone

For more information about this property, please call our Wembley branch on