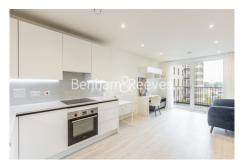

**Henry Strong Road, Harrow HA1** 

£370 per week, £1,603 per month + fees

■ 1 Bedroom 

□ 1

An immaculate 3th floor apartment situated in a desirabledevelopment close to the amenities of Harrow and a short walk from Harrow & Wealdstone Station.

## **Property features**

Balcony | Wood floors | Furnished | Lifts | Residents Gym | EPC-B | Walking distance to transport links | Close to the amenities | Nearby Harrow & Wealdstone

For more information about this property, please call our Wembley branch on