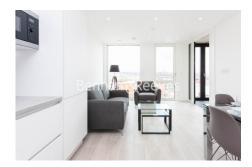

### 🛋 1 Bedroom 🖼 1 Bathroom 👄 Furnished

A stunning fifth floor apartment finished to an impeccable standard throughout, with a private winter balcony, underfloor heating and floor-toceiling windows. excellently located within walking distance to all local amenities and Harrow-on-the-Hill Underground Station.

### **Property features**

1 Bedroom | 1 Bathroom | Balcony | Wood floors | Furnished | EPC-B | 12hr concierge | Close to Amenities | Harrow-On-The-Hill Underground & Railway Stations

For more information about this property, please call our Ealing branch on