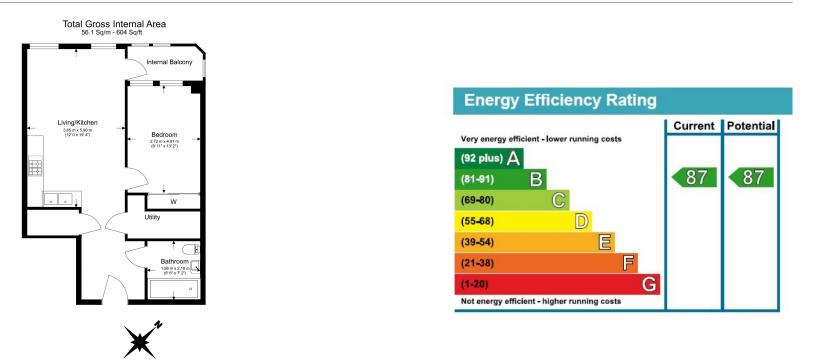

### 🛋 1 Bedroom 🖼 1 Bathroom 👄 Furnished

A stunning fifth floor apartment finished to an impeccable standard throughout, with a private winter balcony, underfloor heating and floor-toceiling windows. excellently located within walking distance to all local amenities and Harrow-on-the-Hill Underground Station.

### **Property features**

1 Bedroom | 1 Bathroom | Balcony | Wood floors | Furnished | EPC-B | 12hr concierge | Close to Amenities | Harrow-On-The-Hill Underground & Railway Stations

For more information about this property, please call our Ealing branch on