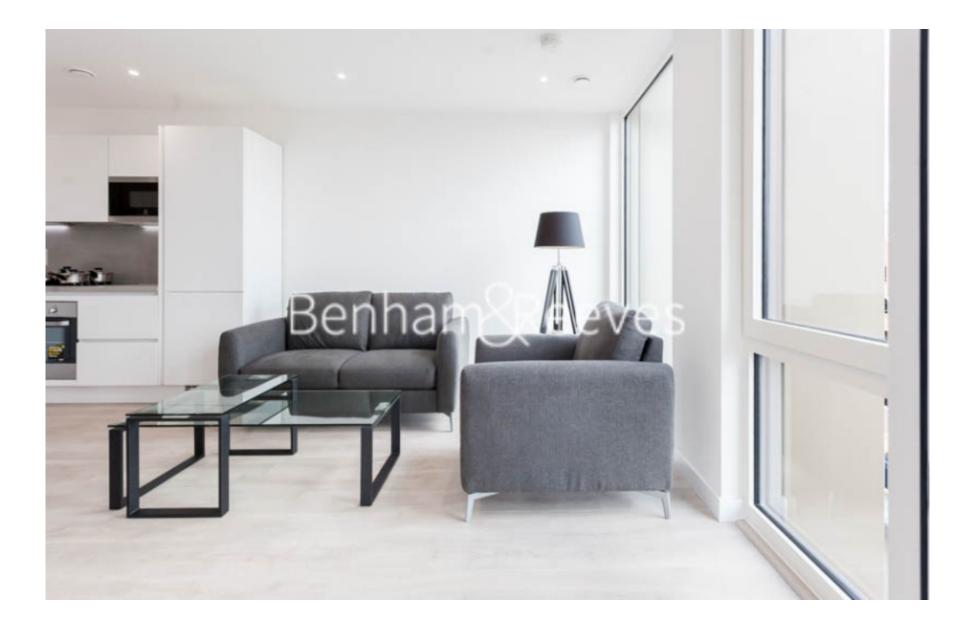

### 🛋 1 Bedroom 🖼 1 Bathroom 👄 Furnished

A stunning fifth floor apartment finished to an impeccable standard throughout, with a private winter balcony, underfloor heating and floor-toceiling windows. excellently located within walking distance to all local amenities and Harrow-on-the-Hill Underground Station.

### **Property features**

1 Bedroom | 1 Bathroom | Balcony | Wood floors | Furnished | EPC-B | 12hr concierge | Close to Amenities | Harrow-On-The-Hill Underground & Railway Stations

For more information about this property, please call our Ealing branch on