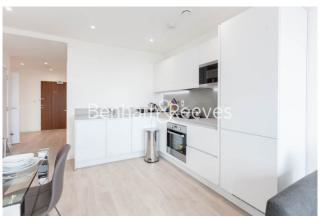

### 🛋 1 Bedroom 🖼 1 Bathroom 👄 Furnished

A stunning fifth floor apartment finished to an impeccable standard throughout, with a private winter balcony, underfloor heating and floor-toceiling windows. excellently located within walking distance to all local amenities and Harrow-on-the-Hill Underground Station.

### **Property features**

1 Bedroom | 1 Bathroom | Balcony | Wood floors | Furnished | EPC-B | 12hr concierge | Close to Amenities | Harrow-On-The-Hill Underground & Railway Stations

For more information about this property, please call our Ealing branch on