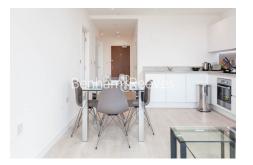

### 🛋 1 Bedroom 🖼 1 Bathroom 👄 Furnished

A stunning fifth floor apartment finished to an impeccable standard throughout, with a private winter balcony, underfloor heating and floor-toceiling windows. excellently located within walking distance to all local amenities and Harrow-on-the-Hill Underground Station.

### **Property features**

1 Bedroom | 1 Bathroom | Balcony | Wood floors | Furnished | EPC-B | 12hr concierge | Close to Amenities | Harrow-On-The-Hill Underground & Railway Stations

For more information about this property, please call our Ealing branch on