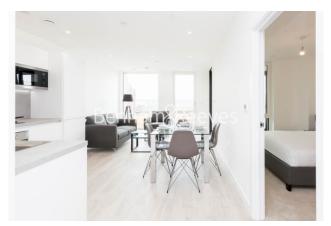

### 🛋 1 Bedroom 🖼 1 Bathroom 👄 Furnished

A stunning fifth floor apartment finished to an impeccable standard throughout, with a private winter balcony, underfloor heating and floor-toceiling windows. excellently located within walking distance to all local amenities and Harrow-on-the-Hill Underground Station.

### **Property features**

1 Bedroom | 1 Bathroom | Balcony | Wood floors | Furnished | EPC-B | 12hr concierge | Close to Amenities | Harrow-On-The-Hill Underground & Railway Stations

For more information about this property, please call our Ealing branch on