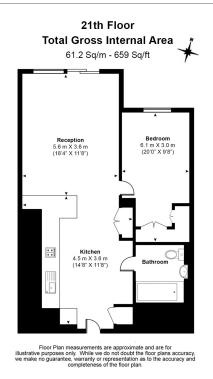

## **Property features**

Luxurious Apartment | Brightly Lit Reception With Spectacular Views | Wood Floors, Floor To Ceiling Windows & Underfloor Heating | Large Double Bedroom | Family Size Bathroom | EPC-B | Excellent Storage Space | 5\* Health Club facilities | Near South Quay DLR & Canary Wharf Station | Moments From Canary Wharf Station

## Marsh Wall, South Quay Plaza, E14

£727 per week, £3,150 per month + fees