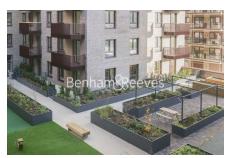

Henry Strong Road, Harrow, HA1

£439 per week, £1,902 per month + fees

Spacious, light 3rd floor apartment, set in a sought-after development situated amongst lovely landscaped, green open spaces. Excellently located within walking distance to all local amenities of Harrow and transport links.

## **Property features**

Brand new | Residents gym (opening soon) | Balcony | Wood floors | Unfurnished | EPC-B | Large Open Plan Reception Room | Large Floor-To-Ceiling Windows | Fully Fitted Modern Kitchen | Nearby Harrow & Wealdstone Underground & Overground Station