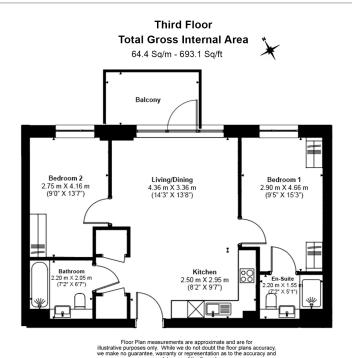

Henry Strong Road, Harrow, HA1

£439 per week, £1,902 per month + fees

Spacious, light 3rd floor apartment, set in a sought-after development situated amongst lovely landscaped, green open spaces. Excellently located within walking distance to all local amenities of Harrow and transport links.

## **Property features**

Brand new | Residents gym (opening soon) | Balcony | Wood floors | Unfurnished | EPC-B | Large Open Plan Reception Room | Large Floor-To-Ceiling Windows | Fully Fitted Modern Kitchen | Nearby Harrow & Wealdstone Underground & Overground Station