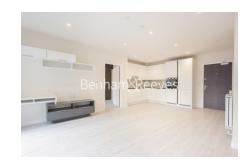

## **Property features**

Brand new | Residents gym (opening soon) | Balcony | Wood floors | Unfurnished | EPC-B | Large Open Plan Reception Room | Large Floor-To-Ceiling Windows | Fully Fitted Modern Kitchen | Nearby Harrow & Wealdstone Underground & Overground Station