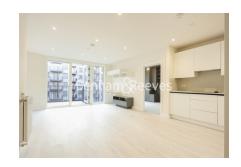

## **Property features**

Brand new | Residents gym (opening soon) | Balcony | Wood floors | Unfurnished | EPC-B | Large Open Plan Reception Room | Large Floor-To-Ceiling Windows | Fully Fitted Modern Kitchen | Nearby Harrow & Wealdstone Underground & Overground Station