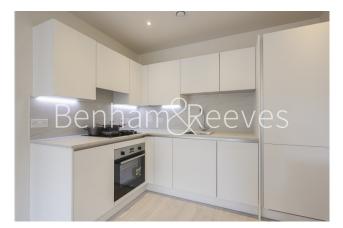

## 🛋 1 Bedroom 🖼 1 Bathroom 🖽 Furnished

An immaculate 5th floor apartment situated in a newly built development close to the amenities of Harrow and a short walk from Harrow & Wealdstone Stations

Please click here for full detail

### **Property features**

1 Bedroom | Balcony | Wood floors | Furnished | Lift | EPC-B | Floor-To-Ceiling Windows | Walking distance to transport links | Nearby Harrow & Wealdstone

For more information about this property, please call our Wembley branch on