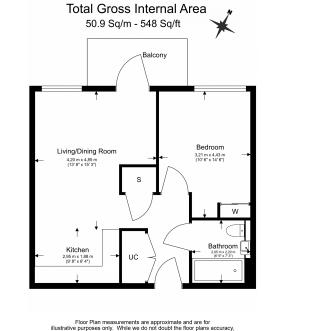

## Eastman Road, Harrow, HA1

£368 per week, £1,595 per month + fees

www.benhams.com

Current

84 B

Potential

84 B

illustrative purposes only. While we do not doubt the floor plans accuracy, we make no guarantee, warranty or representation as to the accuracy and completeness of the floor plan.