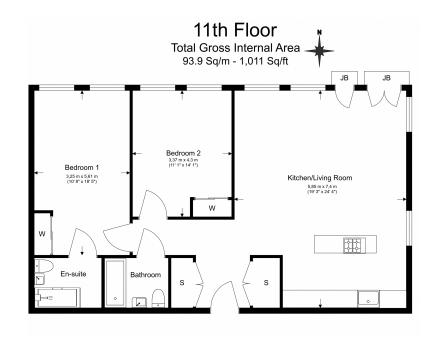

### Perceval Square, Harrow, HA1

£554 per week, £2,401 per month + fees

Floor Plan measurements are approximate and are for illustrative purposes only. While we do not doubt the floor plans accuracy, we make no guarantee, warranty or representation as to the accuracy and completeness of the floor plan.