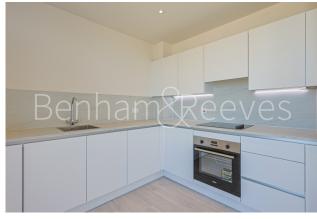

Eastman Road, Harrow, HA1

£415 per week, £1,800 per month + fees

■ 2 Bedrooms

☐ 1 Bathroom ← Unfurnished

An immaculate two bedroom apartment set on the fifth floor of Nelsson Apartments, a newly built development in Eastman Village in Harrow.

## **Property features**

Brand new | Part-furnished | Lift | Floor-to ceiling windows | Balcony | EPC-B | Residents Gym | Wood floors | Harrow & Wealdstone or Harrow-on-the-Hill stations.

For more information about this property, please call our Wembley branch on